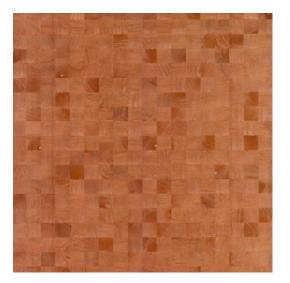

## **Technical specifications**

Reference <u>38220</u>
Product category Couture

Composition Natural wallcovering on non-woven backing
Description Wallcovering made of Paulownia wood, with

visible grains and traces of knots

Dimensions Width 91.44 cm (36.00"), sold by the linear

metre/yard

Pattern repeat Free match 0 cm (0.00"), respecting the

design height of 5 cm (1.97")

Adhesive Arte Clearpro or a good quality dispersion

adhesive