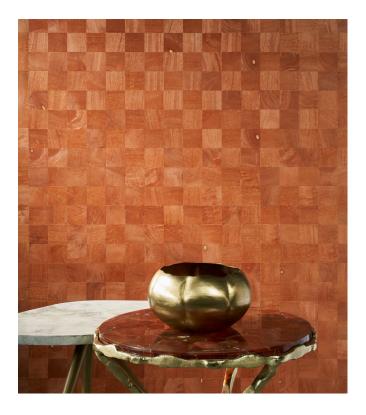

## Story behind the collection

Wood: an authentic, sophisticated and sustainable material. Its beauty lies in its simplicity and pure nature. With visible grains and traces of knots.

## **Technical specifications**

Reference <u>38220</u>
Product category Couture

Composition Natural wallcovering on non-woven backing
Description Wallcovering made of Paulownia wood, with

visible grains and traces of knots