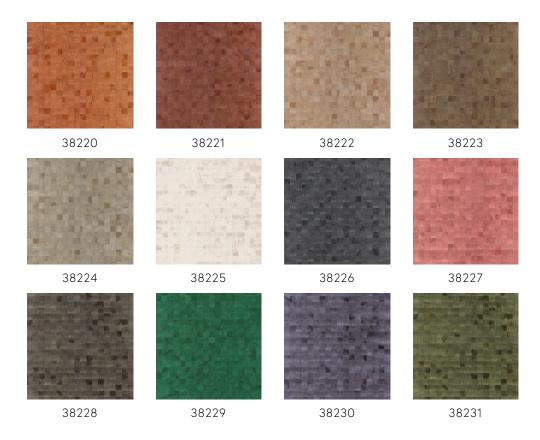

authentic, sophisticated and sustainable material. Its beauty lies in its simplicity and pure nature. With visible grains and traces of knots.

## **Technical specifications**

Reference <u>38220</u>
Product category Couture

Composition Natural wallcovering on non-woven backing
Description Wallcovering made of Paulownia wood, with

visible grains and traces of knots

Dimensions Width 91.44 cm (36.00"), sold by the linear

metre/yard

Pattern repeat Free match 0 cm (0.00"), respecting the

design height of 5 cm (1.97")

Adhesive Arte Clearpro or a good quality dispersion

adhesive

How to paste Moisten the product, paste the wall

Light resistance Good lightfastness

How to remove Strippable
Fire retardant EU B-s1, d0
Fire retardant US Class A
Maintenance Washable





## Colourways (12)



## More info? Click here

Order samples, calculate quantities, view instructional videos, download technical information and more: www.arte-international.com