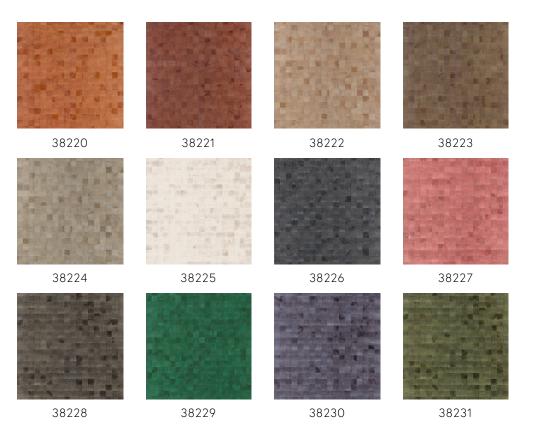

e product, paste the wall                                          |
| Light resistance  | Good lightfastness                                                           |
| How to remove     | Strippable                                                                   |
| Fire retardant EU | B-s1, d0                                                                     |
| Fire retardant US | Class A                                                                      |
| Maintenance       | Washable                                                                     |





Story behind the collection

Wood: an authentic, sophisticated and sustainable material. Its beauty lies in its simplicity and pure nature. With visible grains and traces of knots.

Collection Timber

## Colourways (12)



More info? <u>Click here</u>





## -ARTE<sup>®</sup>

wallcoverings for the ultimate in refinement