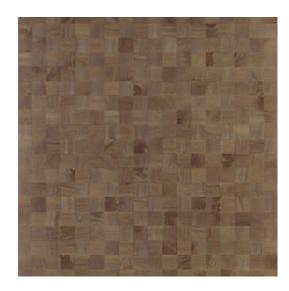

## **Technical specifications**

| Reference         | <u>38223</u>                                                                 |
|-------------------|------------------------------------------------------------------------------|
| Product category  | Couture                                                                      |
| Composition       | Natural wallcovering on non-woven backing                                    |
| Description       | Wallcovering made of Paulownia wood, with visible grains and traces of knots |
| Dimensions        | Width 91.44 cm (36.00"), sold by the linear metre/yard                       |
| Pattern repeat    | Free match 0 cm (0.00"), respecting the design height of 5 cm (1.97")        |
| Adhesive          | Arte Clearpro or a good quality dispersion adhesive                          |
| How to paste      | Moisten the product, paste the wall                                          |
| Light resistance  | Good lightfastness                                                           |
| How to remove     | Strippable                                                                   |
| Fire retardant EU | B-s1, d0                                                                     |
| Fire retardant US | Class A                                                                      |
| Maintenance       | Washable                                                                     |

Story behind the collection

Wood: an authentic, sophisticated and sustainable material. Its beauty lies in its simplicity and pure nature. With visible grains and traces of knots.

Collection Timber