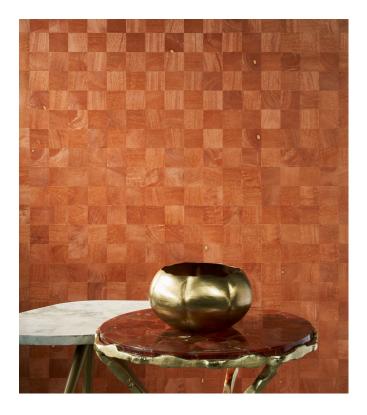

## Story behind the collection

Wood: an authentic, sophisticated and sustainable material. Its beauty lies in its simplicity and pure nature. With visible grains and traces of knots.

## **Technical specifications**

Reference <u>38228</u>
Product category Couture

Composition Natural wallcovering on non-woven backing
Description Wallcovering made of Paulownia wood, with

visible grains and traces of knots