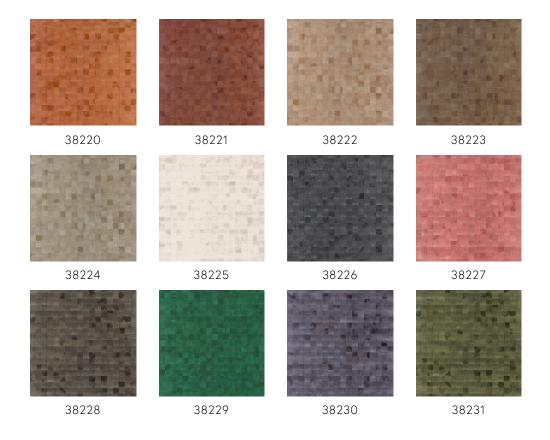

authentic, sophisticated and sustainable material. Its beauty lies in its simplicity and pure nature. With visible grains and traces of knots.

## **Technical specifications**

Reference <u>38228</u>
Product category Couture

Composition Natural wallcovering on non-woven backing
Description Wallcovering made of Paulownia wood, with

visible grains and traces of knots

Dimensions Width 91.44 cm (36.00"), sold by the linear

metre/yard

Pattern repeat Free match 0 cm (0.00"), respecting the

design height of 5 cm (1.97")

Adhesive Arte Clearpro or a good quality dispersion

adhesive

How to paste Moisten the product, paste the wall

Light resistance Good lightfastness

How to remove Strippable
Fire retardant EU B-s1, d0
Fire retardant US Class A
Maintenance Washable





## Colourways (12)



## More info? Click here

Order samples, calculate quantities, view instructional videos, download technical information and more: www.arte-international.com