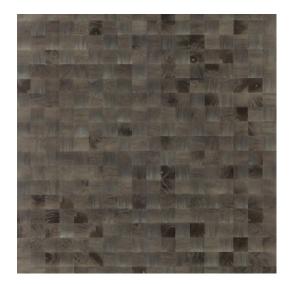

## **Technical specifications**

Reference <u>38228</u>
Product category Couture

Composition Natural wallcovering on non-woven backing
Description Wallcovering made of Paulownia wood, with

visible grains and traces of knots