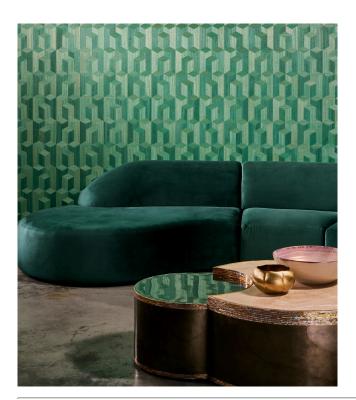

## Story behind the collection

Wood: an authentic, sophisticated and sustainable material. Its beauty lies in its simplicity and pure nature. With visible grains and traces of knots.

#### Technical specifications

Reference <u>38240</u>
Product category Couture

Composition Natural wallcovering on non-woven backing

Description Wallcovering made of Paulownia wood, with

visible grains and traces of knots