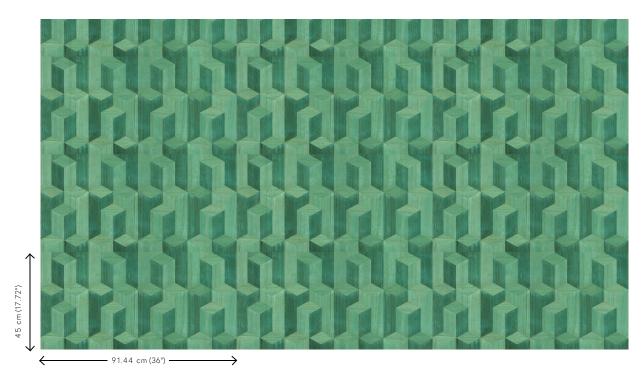

#### Technical specifications

Reference <u>38240</u>
Product category Couture

Composition Natural wallcovering on non-woven backing

Description Wallcovering made of Paulownia wood, with

visible grains and traces of knots

Dimensions Width 91.44 cm (36.00"), sold by the linear

 $\mathsf{metre/yard}$ 

Pattern repeat Straight match 45 cm (17.72")

Adhesive Arte Clearpro or a good quality dispersion

adhesive

How to paste Moisten the product, paste the wall