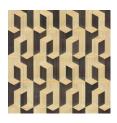

d the collection

Wood: an authentic, sophisticated and sustainable material. Its beauty lies in its simplicity and pure nature. With visible grains and traces of knots.

#### Technical specifications

Reference <u>38240</u>
Product category Couture

Composition Natural wallcovering on non-woven backing

Description Wallcovering made of Paulownia wood, with

visible grains and traces of knots

Dimensions Width 91.44 cm (36.00"), sold by the linear

 $\mathsf{metre/yard}$ 

Pattern repeat Straight match 45 cm (17.72")

Adhesive Arte Clearpro or a good quality dispersion

adhesive

How to paste Moisten the product, paste the wall

Light resistance Good lightfastness

How to remove Strippable
Fire retardant EU B-s1, d0
Fire retardant US Class A
Maintenance Washable





# Colourways (5)









38240



38242

38243

38244

### View



## More info? Click here

Order samples, calculate quantities, view instructional videos, download technical information and more: www.arte-international.com