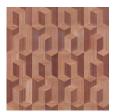

ction

Wood: an authentic, sophisticated and sustainable material. Its beauty lies in its simplicity and pure nature. With visible grains and traces of knots.

#### Technical specifications

Reference <u>38240</u>
Product category Couture

Composition Natural wallcovering on non-woven backing

Description Wallcovering made of Paulownia wood, with

visible grains and traces of knots

Dimensions Width 91.44 cm (36.00"), sold by the linear

 $\mathsf{metre/yard}$ 

Pattern repeat Straight match 45 cm (17.72")

Adhesive Arte Clearpro or a good quality dispersion

adhesive

How to paste Moisten the product, paste the wall

Light resistance Good lightfastness

How to remove Strippable
Fire retardant EU B-s1, d0
Fire retardant US Class A
Maintenance Washable





# Colourways (5)









38240



38242

38243

38244

### View



## More info? Click here

Order samples, calculate quantities, view instructional videos, download technical information and more: www.arte-international.com