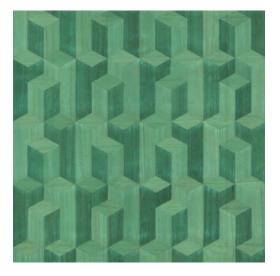

#### Technical specifications

Reference <u>38240</u>
Product category Couture

Composition Natural wallcovering on non-woven backing

Description Wallcovering made of Paulownia wood, with

visible grains and traces of knots

Dimensions Width 91.44 cm (36.00"), sold by the linear

 $\mathsf{metre/yard}$ 

Pattern repeat Straight match 45 cm (17.72")

Adhesive Arte Clearpro or a good quality dispersion

adhesive

How to paste Moisten the product, paste the wall