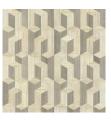

the collection

Wood: an authentic, sophisticated and sustainable material. Its beauty lies in its simplicity and pure nature. With visible grains and traces of knots.

#### Technical specifications

Reference <u>38240</u>
Product category Couture

Composition Natural wallcovering on non-woven backing

Description Wallcovering made of Paulownia wood, with

visible grains and traces of knots

Dimensions Width 91.44 cm (36.00"), sold by the linear

 $\mathsf{metre/yard}$ 

Pattern repeat Straight match 45 cm (17.72")

Adhesive Arte Clearpro or a good quality dispersion

adhesive

How to paste Moisten the product, paste the wall

Light resistance Good lightfastness

How to remove Strippable
Fire retardant EU B-s1, d0
Fire retardant US Class A
Maintenance Washable





# Colourways (5)









38240



38242

38243

38244

### View



## More info? Click here

Order samples, calculate quantities, view instructional videos, download technical information and more: www.arte-international.com