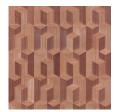

llection

Wood: an authentic, sophisticated and sustainable material. Its beauty lies in its simplicity and pure nature. With visible grains and traces of knots.

#### Technical specifications

Reference 38242 Product category Couture

Composition Natural wallcovering on non-woven backing Description

Wallcovering made of Paulownia wood, with

visible grains and traces of knots

Width 91.44 cm (36.00"), sold by the linear Dimensions

metre/yard

Straight match 45 cm (17.72") Pattern repeat

Adhesive Arte Clearpro or a good quality dispersion

adhesive

How to paste Moisten the product, paste the wall

Light resistance Good lightfastness

How to remove Strippable Fire retardant EU B-s1, d0 Fire retardant US Class A Washable Maintenance





## Colourways (5)







38241



38242



38243



38244

#### View



## More info? Click here

Order samples, calculate quantities, view instructional videos, download technical information and more: www.arte-international.com