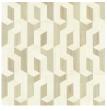

ber

## Story behind the collection

Wood: an authentic, sophisticated and sustainable material. Its beauty lies in its simplicity and pure nature. With visible grains and traces of knots.

#### Technical specifications

Reference 38242 Product category Couture

Composition Natural wallcovering on non-woven backing Description

Wallcovering made of Paulownia wood, with

visible grains and traces of knots

Width 91.44 cm (36.00"), sold by the linear Dimensions

metre/yard

Straight match 45 cm (17.72") Pattern repeat

Adhesive Arte Clearpro or a good quality dispersion

adhesive

How to paste Moisten the product, paste the wall

Light resistance Good lightfastness

How to remove Strippable Fire retardant EU B-s1, d0 Fire retardant US Class A Washable Maintenance





## Colourways (5)







38241



38242



38243



38244

#### View



## More info? Click here

Order samples, calculate quantities, view instructional videos, download technical information and more: www.arte-international.com