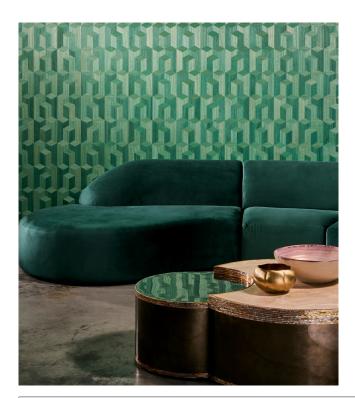

## Story behind the collection

Wood: an authentic, sophisticated and sustainable material. Its beauty lies in its simplicity and pure nature. With visible grains and traces of knots.

#### Technical specifications

Reference 38242 Product category Couture

Composition Natural wallcovering on non-woven backing Description

Wallcovering made of Paulownia wood, with

visible grains and traces of knots