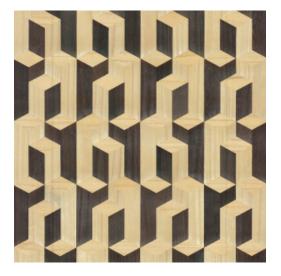

#### Technical specifications

Reference 38242 Product category Couture

Composition Natural wallcovering on non-woven backing Description

Wallcovering made of Paulownia wood, with

visible grains and traces of knots

Width 91.44 cm (36.00"), sold by the linear Dimensions

metre/yard

Straight match 45 cm (17.72") Pattern repeat

Adhesive Arte Clearpro or a good quality dispersion

adhesive

How to paste Moisten the product, paste the wall