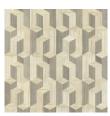

nd the collection

Wood: an authentic, sophisticated and sustainable material. Its beauty lies in its simplicity and pure nature. With visible grains and traces of knots.

#### Technical specifications

Reference 38242 Product category Couture

Composition Natural wallcovering on non-woven backing Description

Wallcovering made of Paulownia wood, with

visible grains and traces of knots

Width 91.44 cm (36.00"), sold by the linear Dimensions

metre/yard

Straight match 45 cm (17.72") Pattern repeat

Adhesive Arte Clearpro or a good quality dispersion

adhesive

How to paste Moisten the product, paste the wall

Light resistance Good lightfastness

How to remove Strippable Fire retardant EU B-s1, d0 Fire retardant US Class A Washable Maintenance





## Colourways (5)







38241



38242



38243



38244

#### View



## More info? Click here

Order samples, calculate quantities, view instructional videos, download technical information and more: www.arte-international.com