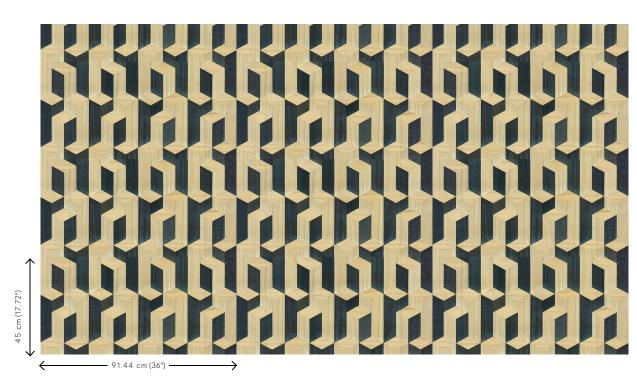

#### Technical specifications

Reference 38242 Product category Couture

Composition Natural wallcovering on non-woven backing Description

Wallcovering made of Paulownia wood, with

visible grains and traces of knots

Width 91.44 cm (36.00"), sold by the linear Dimensions

metre/yard

Straight match 45 cm (17.72") Pattern repeat

Adhesive Arte Clearpro or a good quality dispersion

adhesive

How to paste Moisten the product, paste the wall