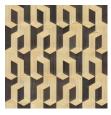

tory behind the collection

Wood: an authentic, sophisticated and sustainable material. Its beauty lies in its simplicity and pure nature. With visible grains and traces of knots.

#### Technical specifications

Reference 38242 Product category Couture

Composition Natural wallcovering on non-woven backing Description

Wallcovering made of Paulownia wood, with

visible grains and traces of knots

Width 91.44 cm (36.00"), sold by the linear Dimensions

metre/yard

Straight match 45 cm (17.72") Pattern repeat

Adhesive Arte Clearpro or a good quality dispersion

adhesive

How to paste Moisten the product, paste the wall

Light resistance Good lightfastness

How to remove Strippable Fire retardant EU B-s1, d0 Fire retardant US Class A Washable Maintenance





## Colourways (5)







38241



38242



38243



38244

#### View



## More info? Click here

Order samples, calculate quantities, view instructional videos, download technical information and more: www.arte-international.com