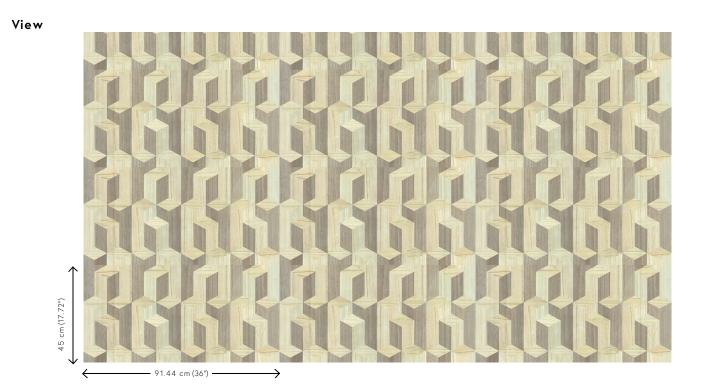

#### **Technical specifications**

| Reference         | <u>38243</u>                                                                 |
|-------------------|------------------------------------------------------------------------------|
| Product category  | Couture                                                                      |
| Composition       | Natural wallcovering on non-woven backing                                    |
| Description       | Wallcovering made of Paulownia wood, with visible grains and traces of knots |
| Dimensions        | Width 91.44 cm (36.00"), sold by the linear<br>metre/yard                    |
| Pattern repeat    | Straight match 45 cm (17.72")                                                |
| Adhesive          | Arte Clearpro or a good quality dispersion<br>adhesive                       |
| How to paste      | Moisten the product, paste the wall                                          |
| Light resistance  | Good lightfastness                                                           |
| How to remove     | Strippable                                                                   |
| Fire retardant EU | B-s1, dO                                                                     |
| Fire retardant US | Class A                                                                      |
| Maintenance       | Washable                                                                     |

### Story behind the collection

Wood: an authentic, sophisticated and sustainable material. Its beauty lies in its simplicity and pure nature. With visible grains and traces of knots.