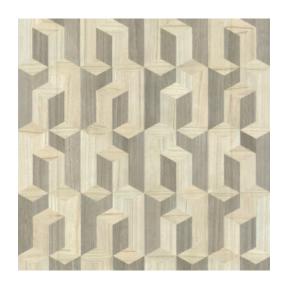

#### **Technical specifications**

| Reference         | <u>38243</u>                                                                 |
|-------------------|------------------------------------------------------------------------------|
| Product category  | Couture                                                                      |
| Composition       | Natural wallcovering on non-woven backing                                    |
| Description       | Wallcovering made of Paulownia wood, with visible grains and traces of knots |
| Dimensions        | Width 91.44 cm (36.00"), sold by the linear<br>metre/yard                    |
| Pattern repeat    | Straight match 45 cm (17.72")                                                |
| Adhesive          | Arte Clearpro or a good quality dispersion<br>adhesive                       |
| How to paste      | Moisten the product, paste the wall                                          |
| Light resistance  | Good lightfastness                                                           |
| How to remove     | Strippable                                                                   |
| Fire retardant EU | B-s1, dO                                                                     |
| Fire retardant US | Class A                                                                      |
| Maintenance       | Washable                                                                     |

### Story behind the collection

Wood: an authentic, sophisticated and sustainable material. Its beauty lies in its simplicity and pure nature. With visible grains and traces of knots.

#### Colourways (5)

38243

38240

38244

More info? <u>Click here</u>