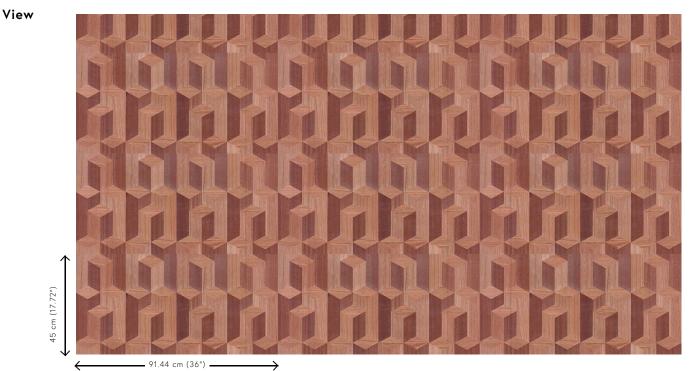

## **Technical specifications**

| <u>38244</u>                                                                 |
|------------------------------------------------------------------------------|
| Couture                                                                      |
| Natural wallcovering on non-woven backing                                    |
| Wallcovering made of Paulownia wood, with visible grains and traces of knots |
| Width 91.44 cm (36.00"), sold by the linear metre/yard                       |
| Straight match 45 cm (17.72")                                                |
| Arte Clearpro or a good quality dispersion adhesive                          |
| Moisten the product, paste the wall                                          |
| Good lightfastness                                                           |
| Strippable                                                                   |
| B-s1, dO                                                                     |
| Class A                                                                      |
| Washable                                                                     |
|                                                                              |

## Story behind the collection

Wood: an authentic, sophisticated and sustainable material. Its beauty lies in its simplicity and pure nature. With visible grains and traces of knots.