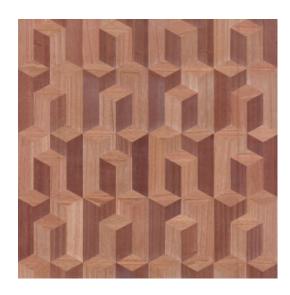

## **Technical specifications**

| <u>38244</u>                                                                 |
|------------------------------------------------------------------------------|
| Couture                                                                      |
| Natural wallcovering on non-woven backing                                    |
| Wallcovering made of Paulownia wood, with visible grains and traces of knots |
| Width 91.44 cm (36.00"), sold by the linear metre/yard                       |
| Straight match 45 cm (17.72")                                                |
| Arte Clearpro or a good quality dispersion adhesive                          |
| Moisten the product, paste the wall                                          |
| Good lightfastness                                                           |
| Strippable                                                                   |
| B-s1, dO                                                                     |
| Class A                                                                      |
| Washable                                                                     |
|                                                                              |

## Story behind the collection

Wood: an authentic, sophisticated and sustainable material. Its beauty lies in its simplicity and pure nature. With visible grains and traces of knots.