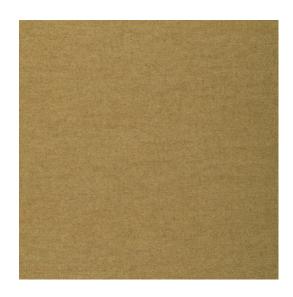

## Technical specifications

Reference Product category Composition Description Dimensions

Pattern repeat Adhesive

How to paste Light resistance How to remove Fire retardant EU Fire retardant US Maintenance IMO Certified 40001 • Malt Refined Wallpaper on non-woven backing Wallpaper with a refined linen texture Rolls of 8.50 m x 0.70 m = 6 m² (9.30 yds x 27.56" = 64 sq. ft.) Free match 0 cm (0.00") Arte Clearpro or a good quality dispersion adhesive Paste the wall Good lightfastness Strippable B-s1, d0 Class A Extra-washable

## Colourways (22)

| 40001 | 40002 | 40003 | 40004 |
|-------|-------|-------|-------|
|       |       |       |       |
| 40005 | 40006 | 40007 | 40008 |
|       |       |       |       |
| 40009 | 40010 | 40011 | 40013 |
|       |       |       |       |
| 40014 | 40015 | 40016 | 40017 |
|       |       |       |       |
| 40018 | 40019 | 40020 | 40022 |
|       |       |       |       |
| 40023 | 40024 |       |       |