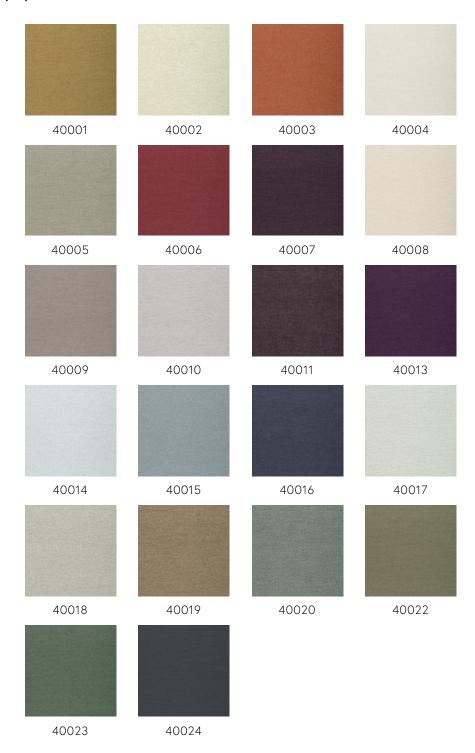

wallpaper is is as warm and tactile as linen, with the same natural appearance. And, just like linen, it is exceptionally durable and breathable and thus allows the walls to breathe.

## **Technical specifications**

Reference <u>40015</u> • Baleine

Product category Refined

Composition Wallpaper on non-woven backing

Description Wallpaper with a refined linen texture

Dimensions Rolls of  $8.50 \text{ m} \times 0.70 \text{ m} = 6 \text{ m}^2$  (9.30 yds x

27.56" = 64 sq. ft.)

Pattern repeat Free match 0 cm (0.00")

Adhesive Arte Clearpro or a good quality dispersion

adhesive

How to paste Paste the wall Light resistance Good lightfastness

How to remove Strippable
Fire retardant EU B-s1, d0
Fire retardant US Class A

Maintenance Extra-washable

IMO Certified





### Colourways (22)



# More info? Click here

 $Order\ samples,\ calculate\ quantities,\ view\ instructional\ videos,\ download\ technical\ information\ and\ more:\ www.arte-international.com$