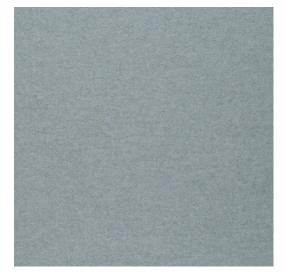

## **Technical specifications**

Reference <u>40015</u> • Baleine

Product category Refined

Composition Wallpaper on non-woven backing

Description Wallpaper with a refined linen texture

Dimensions Rolls of  $8.50 \text{ m} \times 0.70 \text{ m} = 6 \text{ m}^2$  (9.30 yds x