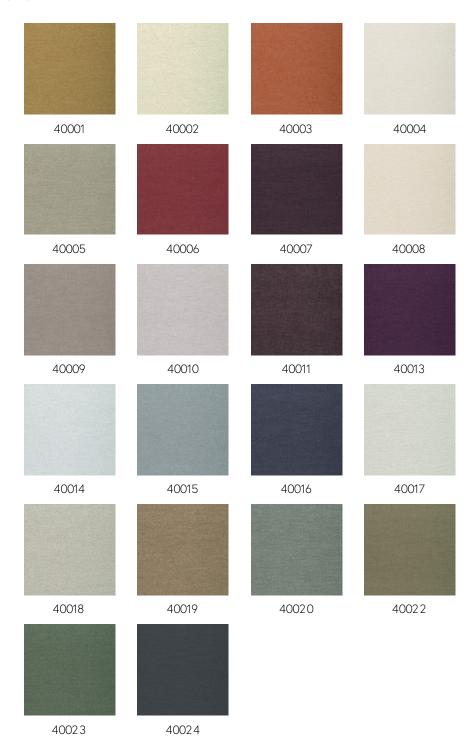

linen, with the same natural appearance. And, just like linen, it is exceptionally durable and breathable and thus allows the walls to breathe.

### Technical specifications

Reference 40016 · Bleu de Toi

Product category Refined

Composition Wallpaper on non-woven backing

Description Wallpaper with a refined linen texture

Dimensions Rolls of  $8.50 \,\mathrm{m} \times 0.70 \,\mathrm{m} = 6 \,\mathrm{m}^2 \,(9.30 \,\mathrm{yds} \times 1.00 \,\mathrm{m})$ 

27.56" = 64 sq. ft.)

Pattern repeat Free match 0 cm (0.00")

Adhesive Arte Clearpro or a good quality dispersion

adhesive

How to paste Paste the wall Light resistance Good lightfastness

How to remove Strippable
Fire retardant EU B-s1, d0
Fire retardant US Class A

Maintenance Extra-washable

IMO Certified





# Colourways (22)



# More info? Click here

 $Order\ samples,\ calculate\ quantities,\ view\ instructional\ videos,\ download\ technical\ information\ and\ more:\ www.arte-international.com$