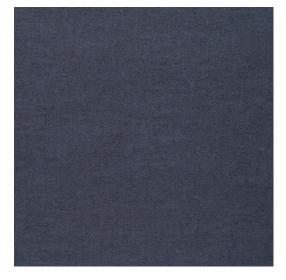

### Technical specifications

Reference 40016 · Bleu de Toi

Product category Refined

Composition Wallpaper on non-woven backing

Description Wallpaper with a refined linen texture

Dimensions Rolls of  $8.50 \,\mathrm{m} \times 0.70 \,\mathrm{m} = 6 \,\mathrm{m}^2 \,(9.30 \,\mathrm{yds} \times 1.00 \,\mathrm{m})$ 