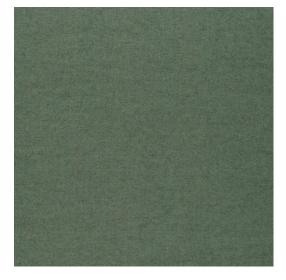

# **Technical specifications**

Reference 40023 · Vert de Gris

Product category Refined

Composition Wallpaper on non-woven backing

Description Wallpaper with a refined linen texture

Dimensions Rolls of  $8.50 \text{ m} \times 0.70 \text{ m} = 6 \text{ m}^2 (9.30 \text{ yds} \times 1.00 \text{ m})$ 