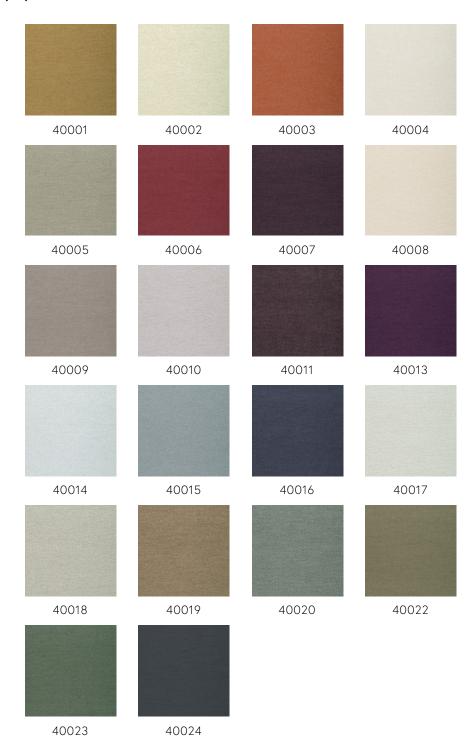

nd tactile as linen, with the same natural appearance. And, just like linen, it is exceptionally durable and breathable and thus allows the walls to breathe.

# **Technical specifications**

Reference 40023 · Vert de Gris

Product category Refined

Composition Wallpaper on non-woven backing

Description Wallpaper with a refined linen texture

Dimensions Rolls of  $8.50 \text{ m} \times 0.70 \text{ m} = 6 \text{ m}^2 (9.30 \text{ yds} \times 1.00 \text{ m})$ 

27.56" = 64 sq. ft.)

Pattern repeat Free match 0 cm (0.00")

Adhesive Arte Clearpro or a good quality dispersion

adhesive

How to paste Paste the wall Light resistance Good lightfastness

How to remove Strippable
Fire retardant EU B-s1, d0
Fire retardant US Class A

Maintenance Extra-washable

IMO Certified





## Colourways (22)



## More info? Click here

 $Order\ samples,\ calculate\ quantities,\ view\ instructional\ videos,\ download\ technical\ information\ and\ more:\ www.arte-international.com$