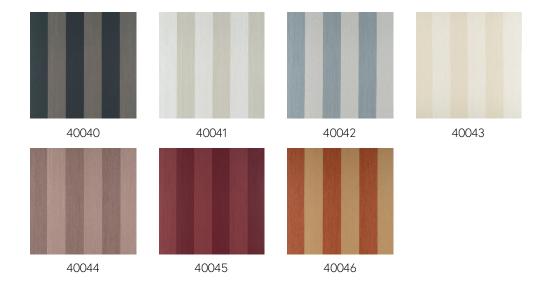

n, with the same natural appearance. And, just like linen, it is exceptionally durable and breathable and thus allows the walls to breathe.

#### Technical specifications

Reference <u>40040</u> • Town
Product category Refined

Composition Wallpaper on non-woven backing

Description Wallpaper with a refined linen texture

Dimensions Rolls of  $8.50 \,\mathrm{m} \times 0.70 \,\mathrm{m} = 6 \,\mathrm{m}^2 \,(9.30 \,\mathrm{yds} \times 10^{-3} \,\mathrm{yds})$ 

27.56" = 64 sq. ft.)

Pattern repeat Free match 0 cm (0.00")

Adhesive Arte Clearpro or a good quality dispersion

adhesive

How to paste Paste the wall Light resistance Good lightfastness

How to remove Strippable
Fire retardant EU B-s1, d0
Fire retardant US Class A

Maintenance Extra-washable

IMO Certified





## Colourways (7)



## More info? Click here

Order samples, calculate quantities, view instructional videos, download technical information and more: www.arte-international.com