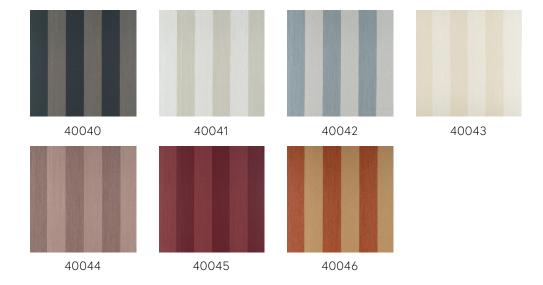

as warm and tactile as linen, with the same natural appearance. And, just like linen, it is exceptionally durable and breathable and thus allows the walls to breathe.

#### Technical specifications

Reference 40041 • Fjord
Product category Refined

Composition Wallpaper on non-woven backing Description Wallpaper with a refined linen texture Dimensions Rolls of  $8.50 \text{ m} \times 0.70 \text{ m} = 6 \text{ m}^2 \text{ (9.30 yds } \times 1.00 \text{ m})$ 

27.56" = 64 sq. ft.)

Pattern repeat Free match 0 cm (0.00")

Adhesive Arte Clearpro or a good quality dispersion

adhesive

How to paste Paste the wall Light resistance Good lightfastness

How to remove Strippable
Fire retardant EU B-s1, d0
Fire retardant US Class A

Maintenance Extra-washable

IMO Certified





### Colourways (7)



## More info? Click here

Order samples, calculate quantities, view instructional videos, download technical information and more: www.arte-international.com