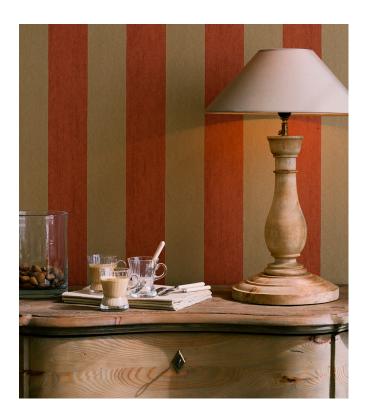

#### Story behind the collection

A collection inspired by the timeless look of linen, a material that has been used to decorate interiors for decades. This wallpaper is is as warm and tactile as linen, with the same natural appearance. And, just like linen, it is exceptionally durable and breathable and thus allows the walls to breathe.

#### Technical specifications

Reference 40041 • Fjord
Product category Refined

Composition Wallpaper on non-woven backing Description Wallpaper with a refined linen texture Dimensions Rolls of  $8.50 \text{ m} \times 0.70 \text{ m} = 6 \text{ m}^2 \text{ (9.30 yds } \times 1.00 \text{ m})$ 