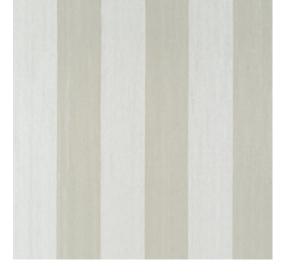

#### Technical specifications

Reference 40041 • Fjord
Product category Refined

Composition Wallpaper on non-woven backing Description Wallpaper with a refined linen texture Dimensions Rolls of  $8.50 \text{ m} \times 0.70 \text{ m} = 6 \text{ m}^2 \text{ (9.30 yds } \times 1.00 \text{ m})$ 