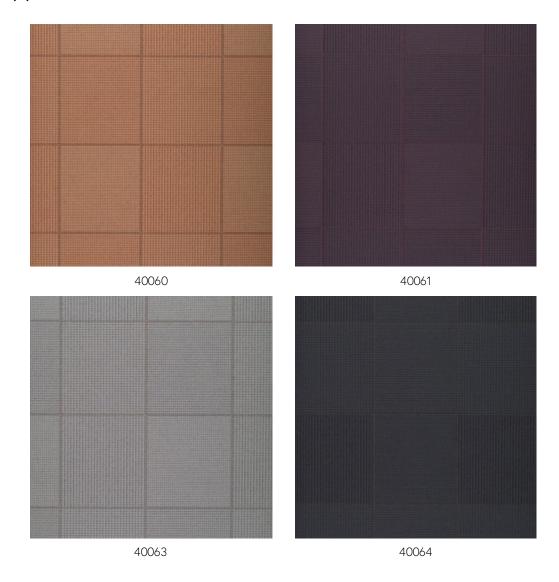

ith the same natural appearance. And, just like linen, it is exceptionally durable and breathable and thus allows the walls to breathe.

#### Technical specifications

Reference 40060 · Indian Summer

Product category Refined

Composition Wallpaper on non-woven backing

Description Wallpaper with a refined linen texture

Dimensions Rolls of  $8.50 \,\mathrm{m} \times 0.70 \,\mathrm{m} = 6 \,\mathrm{m}^2 \,(9.30 \,\mathrm{yds} \times 1.00 \,\mathrm{m})$ 

27.56" = 64 sq. ft.)

Pattern repeat Straight match 64 cm (25.20")

Adhesive Arte Clearpro or a good quality dispersion

adhesive

How to paste Paste the wall Light resistance Good lightfastness

How to remove Strippable
Fire retardant EU B-s1, d0
Fire retardant US Class A

Maintenance Extra-washable

IMO Certified





## Colourways (4)



## More info? Click here

Order samples, calculate quantities, view instructional videos, download technical information and more: www.arte-international.com