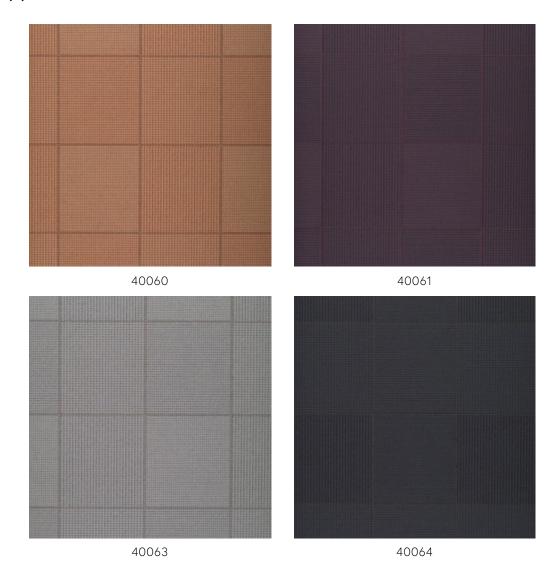

actile as linen, with the same natural appearance. And, just like linen, it is exceptionally durable and breathable and thus allows the walls to breathe.

### **Technical specifications**

Reference <u>40064</u> • Town

Product category Refined

Composition Wallpaper on non-woven backing Description Wallpaper with a refined linen texture Dimensions Rolls of  $8.50 \text{ m} \times 0.70 \text{ m} = 6 \text{ m}^2 \text{ (9.30 yds } \times 1.00 \text{ m})$ 

27.56" = 64 sq. ft.)

Pattern repeat Straight match 64 cm (25.20")

Adhesive Arte Clearpro or a good quality dispersion

adhesive

How to paste Paste the wall Light resistance Good lightfastness

How to remove Strippable
Fire retardant EU B-s1, d0
Fire retardant US Class A

Maintenance Extra-washable

IMO Certified





# Colourways (4)



# More info? Click here

Order samples, calculate quantities, view instructional videos, download technical information and more: www.arte-international.com