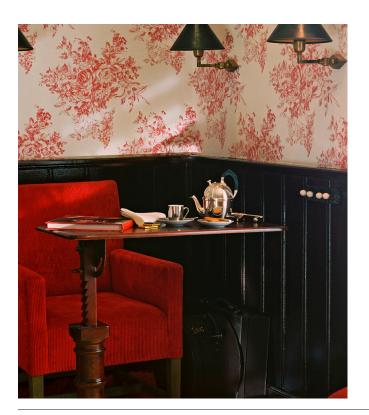

### Story behind the collection

A collection inspired by the timeless look of linen, a material that has been used to decorate interiors for decades. This wallpaper is is as warm and tactile as linen, with the same natural appearance. And, just like linen, it is exceptionally durable and breathable and thus allows the walls to breathe.

#### Technical specifications

Reference 40083 · Orient Express

Product category Refined

Composition Wallpaper on non-woven backing Description Wallpaper with a refined linen texture Dimensions

Rolls of  $8.50 \, \text{m} \times 0.70 \, \text{m} = 6 \, \text{m}^2 \, (9.30 \, \text{yds} \times 1.00 \, \text{m})$ 