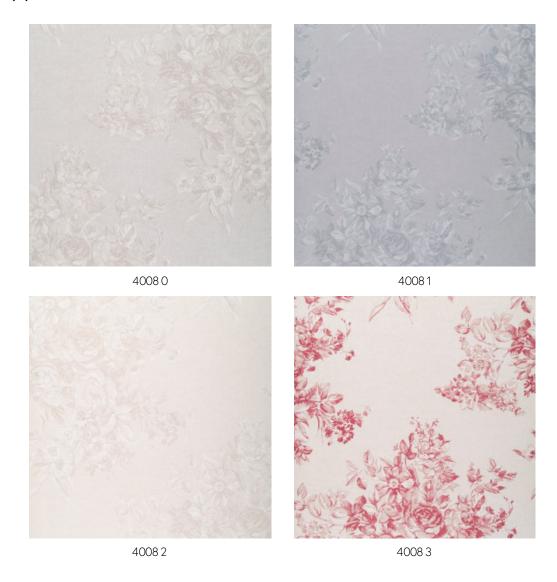

n, with the same natural appearance. And, just like linen, it is exceptionally durable and breathable and thus allows the walls to breathe.

#### Technical specifications

Reference 40083 · Orient Express

Product category Refined

Composition Wallpaper on non-woven backing Description Wallpaper with a refined linen texture Dimensions

Rolls of  $8.50 \, \text{m} \times 0.70 \, \text{m} = 6 \, \text{m}^2 \, (9.30 \, \text{yds} \times 1.00 \, \text{m})$ 

27.56" = 64 sq. ft.)

Pattern repeat Straight match 64 cm (25.20")

Adhesive Arte Clearpro or a good quality dispersion

adhesive

Paste the wall How to paste Light resistance Good lightfastness

How to remove Strippable Fire retardant EU B-s1, d0 Fire retardant US Class A

Extra-washable Maintenance

IMO Certified





## Colourways (4)



## More info? Click here

Order samples, calculate quantities, view instructional videos, download technical information and more: www.arte-international.com