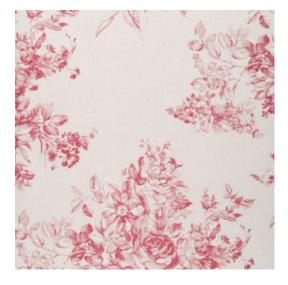

#### Technical specifications

Reference 40083 · Orient Express

Product category Refined

Composition Wallpaper on non-woven backing Description Wallpaper with a refined linen texture Dimensions

Rolls of  $8.50 \, \text{m} \times 0.70 \, \text{m} = 6 \, \text{m}^2 \, (9.30 \, \text{yds} \times 1.00 \, \text{m})$ 