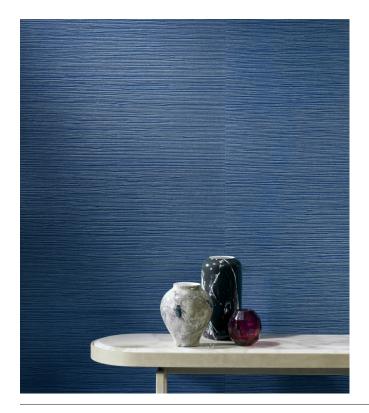

#### Story behind the collection

This collection is an ode to high-quality, traditional craftsmanship. The wallcovering is made of pure, natural materials, from minerals and grasses to tropical plants.

#### Technical specifications

Reference <u>40300</u> • Powder Pink

Product category Couture

Composition Natural wallcovering on non-woven backing

Description Hand-pleated wallcovering with sisal

Dimensions Width 91.44 cm (36.00"), sold by the linear