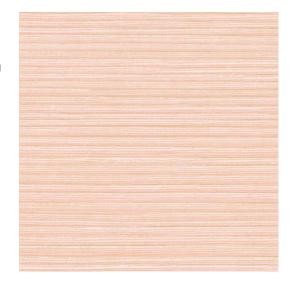

#### Technical specifications

Reference <u>40300</u> • Powder Pink

Product category Couture

Composition Natural wallcovering on non-woven backing

Description Hand-pleated wallcovering with sisal

Dimensions Width 91.44 cm (36.00"), sold by the linear