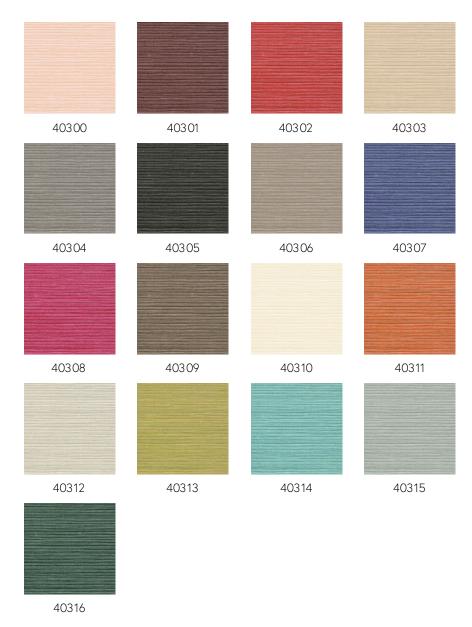

n

This collection is an ode to high-quality, traditional craftsmanship. The wallcovering is made of pure, natural materials, from minerals and grasses to tropical plants.

#### Technical specifications

Reference <u>40300</u> • Powder Pink

Product category Couture

Composition Natural wallcovering on non-woven backing

Description Hand-pleated wallcovering with sisal

Dimensions Width 91.44 cm (36.00"), sold by the linear

metre/yard

Pattern repeat Free match 0 cm (0.00")

Adhesive Arte Clearpro or a good quality dispersion

adhesive

How to paste Moisten the product, paste the wall

Light resistance Moderate lightfastness

How to remove Strippable
Fire retardant EU B-s1, d0
Fire retardant US Class A

Maintenance Spongeable during hanging (dab away

damp glue)





### Colourways (17)



## More info? Click here

Order samples, calculate quantities, view instructional videos, download technical information and more: www.arte-international.com