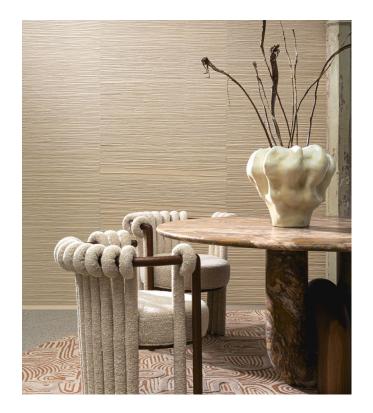

### Story behind the collection

Arte has always had a predilection for unusual materials, with the brand's designers creating superb wallcoverings from many unique materials they find around the world. Designs with natural materials are a mainstay of its collections. Raffia, sisal, mica and banana bark are just a few of the stunning natural products Arte uses for its amazingly diverse range of natural wallcoverings. This collection is a homage to the beauty of these products.

#### Technical specifications

Reference 40303A • Linen

Product category Couture

Composition Natural wallcovering on non-woven backing

Description Hand-pleated wallcovering with sisal

Dimensions Width 91.44 cm (36.00"), sold by the linear