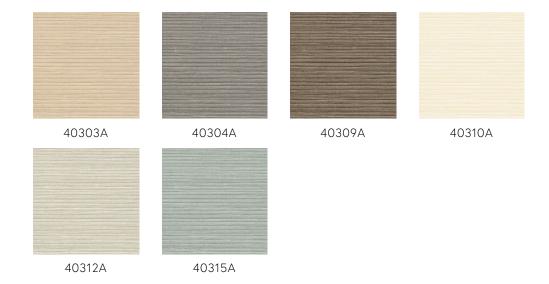

ana bark are just a few of the stunning natural products Arte uses for its amazingly diverse range of natural wallcoverings. This collection is a homage to the beauty of these products.

#### Technical specifications

Reference 40303A • Linen

Product category Couture

Composition Natural wallcovering on non-woven backing

Description Hand-pleated wallcovering with sisal

Dimensions Width 91.44 cm (36.00"), sold by the linear

metre/yard

Pattern repeat Free match 0 cm (0.00")

Adhesive Arte Clearpro or a good quality dispersion

adhesive

How to paste Moisten the product, paste the wall

Light resistance Moderate lightfastness

How to remove Strippable
Fire retardant EU B-s1, d0
Fire retardant US Class A

Maintenance Spongeable during hanging (dab away damp

glue)





## Colourways (6)



## More info? Click here

Order samples, calculate quantities, view instructional videos, download technical information and more: www.arte-international.com