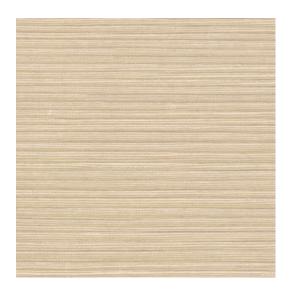

#### Technical specifications

Reference 40303A • Linen

Product category Couture

Composition Natural wallcovering on non-woven backing

Description Hand-pleated wallcovering with sisal

Dimensions Width 91.44 cm (36.00"), sold by the linear