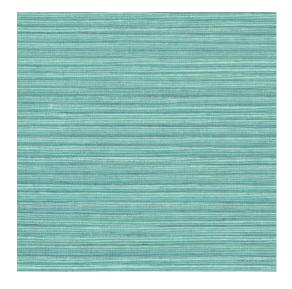

### Technical specifications

40314 • Turquoise Reference

Product category Couture

Composition Natural wallcovering on non-woven backing

Description Hand-pleated wallcovering with sisal Dimensions

Width 91.44 cm (36.00"), sold by the linear