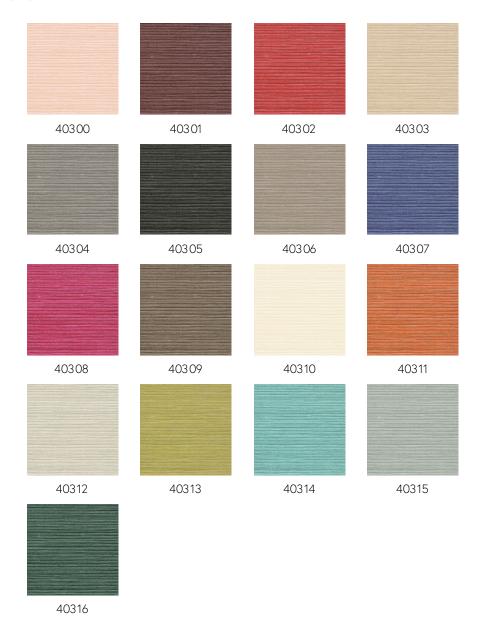

e collection

This collection is an ode to high-quality, traditional craftsmanship. The wallcovering is made of pure, natural materials, from minerals and grasses to tropical plants.

### Technical specifications

40314 • Turquoise Reference

Product category Couture

Composition Natural wallcovering on non-woven backing

Description Hand-pleated wallcovering with sisal Dimensions

Width 91.44 cm (36.00"), sold by the linear

metre/yard

Pattern repeat Free match 0 cm (0.00")

Adhesive Arte Clearpro or a good quality dispersion

adhesive

Moisten the product, paste the wall How to paste

Moderate lightfastness Light resistance

How to remove Strippable Fire retardant EU B-s1, d0 Fire retardant US Class A

Maintenance Spongeable during hanging (dab away

damp glue)





## Colourways (17)



## More info? Click here

Order samples, calculate quantities, view instructional videos, download technical information and more: www.arte-international.com