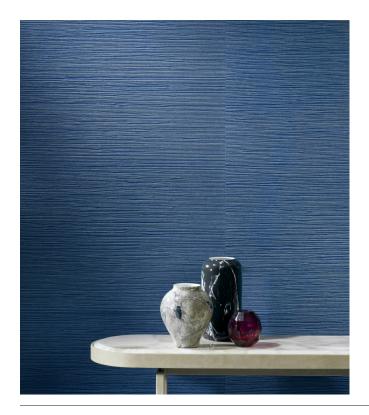

### Story behind the collection

This collection is an ode to high-quality, traditional craftsmanship. The wallcovering is made of pure, natural materials, from minerals and grasses to tropical plants.

### Technical specifications

40314 • Turquoise Reference

Product category Couture

Composition Natural wallcovering on non-woven backing

Description Hand-pleated wallcovering with sisal Dimensions

Width 91.44 cm (36.00"), sold by the linear