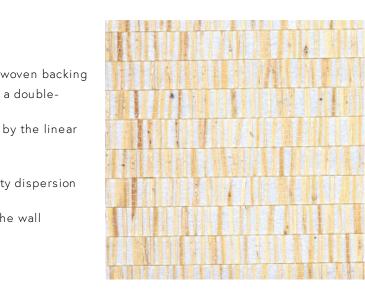

### Technical specifications

| Reference         | <u>40320</u> • Oyster                                   |
|-------------------|---------------------------------------------------------|
| Product category  | Couture                                                 |
| Composition       | Natural wallcovering on non-woven bacl                  |
| Description       | Handmade wallcovering with a double-<br>weave jute      |
| Dimensions        | Width 91.44 cm (36.00"), sold by the line<br>metre/yard |
| Pattern repeat    | Free match 0 cm (0.00")                                 |
| Adhesive          | Arte Clearpro or a good quality dispersion adhesive     |
| How to paste      | Moisten the product, paste the wall                     |
| Light resistance  | Moderate lightfastness                                  |
| How to remove     | Strippable                                              |
| Fire retardant EU | B-s1, d0                                                |
| Fire retardant US | Class A                                                 |
| Maintenance       | Spongeable during hanging (dab away<br>damp glue)       |