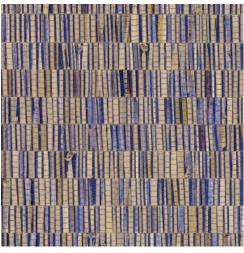

#### Technical specifications

Reference <u>40320A</u> • Oyster

Product category Couture

Composition Natural wallcovering on non-woven backing

Description Handmade wallcovering with a double-

weave jute

Dimensions Width 91.44 cm (36.00"), sold by the linear

metre/yard

Pattern repeat Free match 0 cm (0.00")

Adhesive Arte Clearpro or a good quality dispersion

adhesive

How to paste Moisten the product, paste the wall

Light resistance Moderate lightfastness

How to remove Strippable
Fire retardant EU B-s1, d0
Fire retardant US Class A