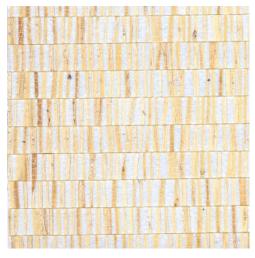

few of the stunning natural products Arte uses for its amazingly diverse range of natural wallcoverings. This collection is a homage to the beauty of these products.

#### Technical specifications

Reference <u>40320A</u> • Oyster

Product category Couture

Composition Natural wallcovering on non-woven backing

Description Handmade wallcovering with a double-

weave jute

Dimensions Width 91.44 cm (36.00"), sold by the linear

metre/yard

Pattern repeat Free match 0 cm (0.00")

Adhesive Arte Clearpro or a good quality dispersion

adhesive

How to paste Moisten the product, paste the wall

Light resistance Moderate lightfastness

How to remove Strippable
Fire retardant EU B-s1, d0
Fire retardant US Class A

Maintenance Spongeable during hanging (dab away

damp glue)





## Colourways (3)





40320A 40321A



40322A

## More info? Click here

Order samples, calculate quantities, view instructional videos, download technical information and more: www.arte-international.com