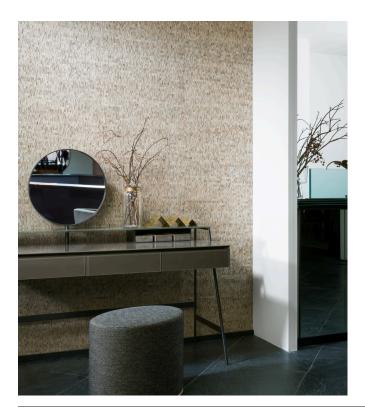

#### Story behind the collection

Arte has always had a predilection for unusual materials, with the brand's designers creating superb wallcoverings from many unique materials they find around the world. Designs with natural materials are a mainstay of its collections. Raffia, sisal, mica and banana bark are just a few of the stunning natural products Arte uses for its amazingly diverse range of natural wallcoverings. This collection is a homage to the beauty of these products.

#### Technical specifications

Reference <u>40320A</u> • Oyster

Product category Couture

Composition Natural wallcovering on non-woven backing

Description Handmade wallcovering with a double-

weave jute

Dimensions Width 91.44 cm (36.00"), sold by the linear