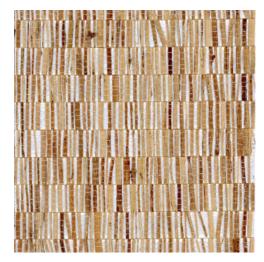

w of the stunning natural products Arte uses for its amazingly diverse range of natural wallcoverings. This collection is a homage to the beauty of these products.

#### Technical specifications

Reference <u>40320A</u> • Oyster

Product category Couture

Composition Natural wallcovering on non-woven backing

Description Handmade wallcovering with a double-

weave jute

Dimensions Width 91.44 cm (36.00"), sold by the linear

metre/yard

Pattern repeat Free match 0 cm (0.00")

Adhesive Arte Clearpro or a good quality dispersion

adhesive

How to paste Moisten the product, paste the wall

Light resistance Moderate lightfastness

How to remove Strippable
Fire retardant EU B-s1, d0
Fire retardant US Class A

Maintenance Spongeable during hanging (dab away

damp glue)





## Colourways (3)





40320A 40321A



40322A

## More info? Click here

Order samples, calculate quantities, view instructional videos, download technical information and more: www.arte-international.com