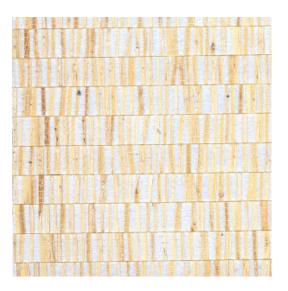

#### Technical specifications

Reference <u>40320A</u> • Oyster

Product category Couture

Composition Natural wallcovering on non-woven backing

Description Handmade wallcovering with a double-

weave jute

Dimensions Width 91.44 cm (36.00"), sold by the linear

## Colourways (3)

40320A 40321A

40322A