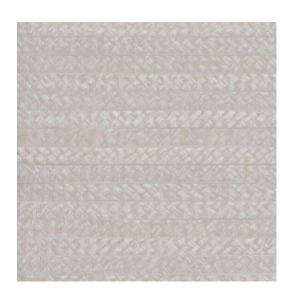

## **Technical specifications**

| Reference         | <u>40330</u> • Chroma                                     |
|-------------------|-----------------------------------------------------------|
| Product category  | Couture                                                   |
| Composition       | Natural wallcovering on non-woven backing                 |
| Description       | Handmade wallcovering from the tropical<br>pandan plant   |
| Dimensions        | Width 91.44 cm (36.00"), sold by the linear<br>metre/yard |
| Pattern repeat    | Free match 0 cm (0.00")                                   |
| Adhesive          | Arte Clearpro or a good quality dispersion<br>adhesive    |
| How to paste      | Moisten the product, paste the wall                       |
| Light resistance  | Good lightfastness                                        |
| How to remove     | Strippable                                                |
| Fire retardant EU | B-s1, d0                                                  |
| Fire retardant US | Class A                                                   |
| Maintenance       | Spongeable during hanging (dab away<br>damp glue)         |