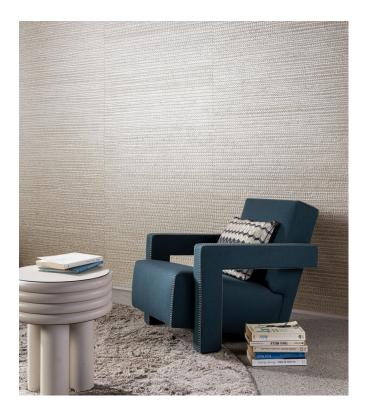

### Story behind the collection

Arte has always had a predilection for unusual materials, with the brand's designers creating superb wallcoverings from many unique materials they find around the world. Designs with natural materials are a mainstay of its collections. Raffia, sisal, mica and banana bark are just a few of the stunning natural products Arte uses for its amazingly diverse range of natural wallcoverings. This collection is a homage to the beauty of these products.

#### Technical specifications

Reference <u>40330A</u> • Chroma

Product category Couture

Composition Natural wallcovering on non-woven backing
Description Handmade wallcovering from the tropical

pandan plant