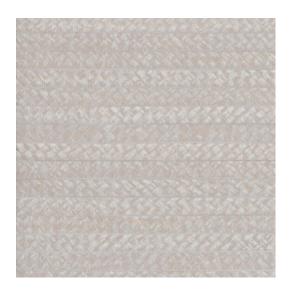

#### Technical specifications

Reference <u>40330A</u> • Chroma

Product category Couture

Composition Natural wallcovering on non-woven backing
Description Handmade wallcovering from the tropical

pandan plant

## Colourways (3)

40330A

40331A

40333A