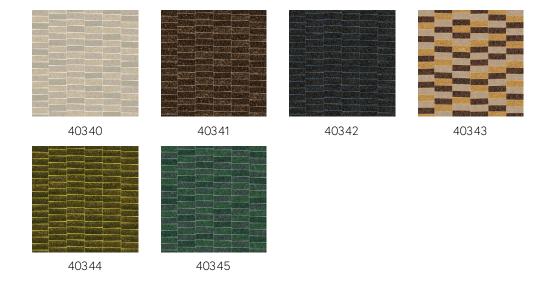

ditional craftsmanship. The wallcovering is made of pure, natural materials, from minerals and grasses to tropical plants.

#### Technical specifications

Reference 40341 • Cocoa

Product category Couture

Composition Natural wallcovering on non-woven backing Description Handmade wallcovering with mica flakes Dimensions Width 91.44 cm (36"), sold by the linear

metre/yard

Pattern repeat Free match  $0 \text{ cm } (0.00^{\circ})$ , respecting the

design height of 5.50 cm (2.16")

Adhesive Arte Clearpro or a good quality dispersion

adhesive

Moisten the product, paste the wall How to paste

Good lightfastness Light resistance

How to remove Strippable Fire retardant EU B-s1, d0 Fire retardant US Class A

Maintenance Spongeable during hanging (dab away

damp glue)





### Colourways (6)



## More info? Click here

Order samples, calculate quantities, view instructional videos, download technical information and more: www.arte-international.com