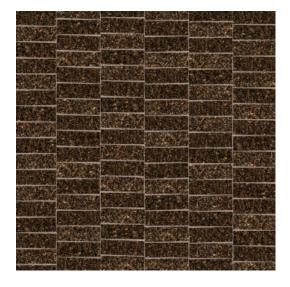

#### Technical specifications

Reference 40341 • Cocoa

Product category Couture

Composition Natural wallcovering on non-woven backing Description Handmade wallcovering with mica flakes Dimensions Width 91.44 cm (36"), sold by the linear