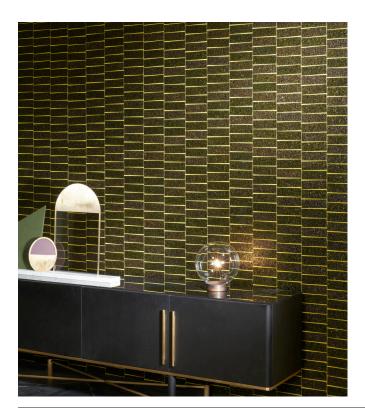

#### Story behind the collection

This collection is an ode to high-quality, traditional craftsmanship. The wallcovering is made of pure, natural materials, from minerals and grasses to tropical plants.

#### Technical specifications

Reference 40341 • Cocoa

Product category Couture

Composition Natural wallcovering on non-woven backing Description Handmade wallcovering with mica flakes Dimensions Width 91.44 cm (36"), sold by the linear