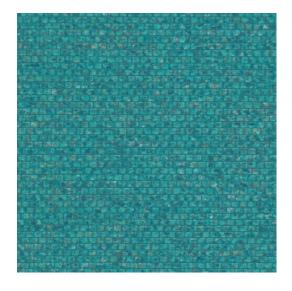

#### Technical specifications

Reference <u>40350</u> • Azure

Product category Couture

Composition

Natural wallcovering on non-woven backing

Description

Handmade wallcovering with woven mica

Dimensions