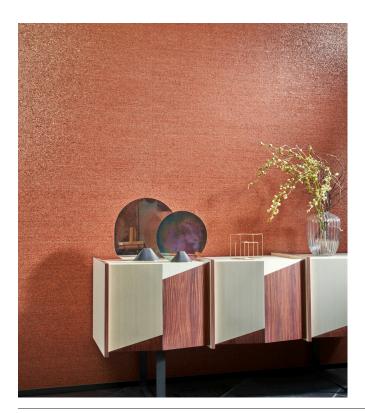

### Story behind the collection

This collection is an ode to high-quality, traditional craftsmanship. The wallcovering is made of pure, natural materials, from minerals and grasses to tropical plants.

#### Technical specifications

Reference <u>40350</u> • Azure

Product category Couture

Composition

Natural wallcovering on non-woven backing

Description

Handmade wallcovering with woven mica

Dimensions