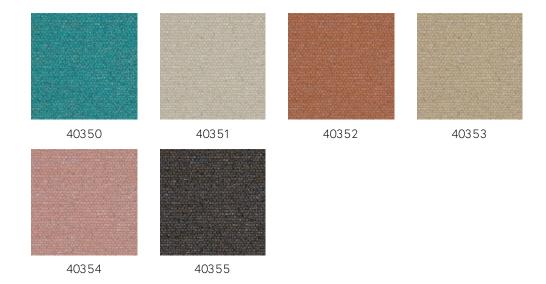

ollection

This collection is an ode to high-quality, traditional craftsmanship. The wallcovering is made of pure, natural materials, from minerals and grasses to tropical plants.

#### Technical specifications

Reference <u>40350</u> • Azure

Product category Couture

Composition

Natural wallcovering on non-woven backing

Description

Handmade wallcovering with woven mica

Dimensions

Width 91.44 cm (36.00"), sold by the linear

metre/yard

Pattern repeat Free match 0 cm (0.00")

Adhesive Arte Clearpro or a good quality dispersion

adhesive

How to paste Moisten the product, paste the wall

Light resistance Good lightfastness

How to remove Strippable
Fire retardant EU B-s1, d0
Fire retardant US Class A

Maintenance Spongeable during hanging (dab away

damp glue)





## Colourways (6)



# More info? Click here

Order samples, calculate quantities, view instructional videos, download technical information and more: www.arte-international.com