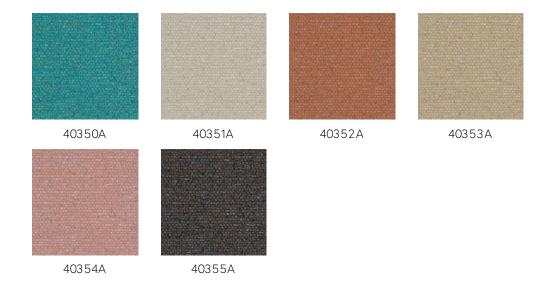

k are just a few of the stunning natural products Arte uses for its amazingly diverse range of natural wallcoverings. This collection is a homage to the beauty of these products.

#### Technical specifications

Reference <u>40350A</u> • Azure

Product category Couture

Composition

Natural wallcovering on non-woven backing

Description

Handmade wallcovering with woven mica

Dimensions

Width 91.44 cm (36.00"), sold by the linear

metre/yard

Pattern repeat Free match 0 cm (0.00")

Adhesive Arte Clearpro or a good quality dispersion

adhesive

How to paste Moisten the product, paste the wall

Light resistance Good lightfastness

How to remove Strippable
Fire retardant EU B-s1, d0
Fire retardant US Class A

Maintenance Spongeable during hanging (dab away

damp glue)





## Colourways (6)



## More info? Click here