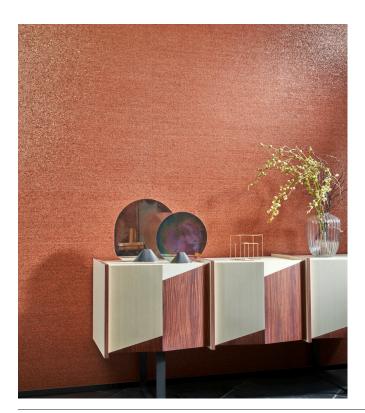

### Story behind the collection

Arte has always had a predilection for unusual materials, with the brand's designers creating superb wallcoverings from many unique materials they find around the world. Designs with natural materials are a mainstay of its collections. Raffia, sisal, mica and banana bark are just a few of the stunning natural products Arte uses for its amazingly diverse range of natural wallcoverings. This collection is a homage to the beauty of these products.

#### Technical specifications

Reference <u>40350A</u> • Azure

Product category Couture

Composition

Natural wallcovering on non-woven backing

Description

Handmade wallcovering with woven mica

Dimensions