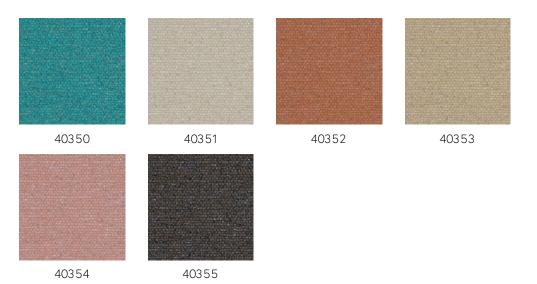

|
| Fire retardant EU | B-s1, d0                     |
| Fire retardant US | Class A                      |
| Maintenance       | Spongeable d<br>damp glue)   |
|                   |                              |

<u>40352</u> • Brick Couture Natural wallcovering on non-woven backing Handmade wallcovering with woven mica Width 91.44 cm (36.00"), sold by the linear metre/yard Free match 0 cm (0.00") Arte Clearpro or a good quality dispersion adhesive Moisten the product, paste the wall Good lightfastness Strippable B-s1, d0 Class A Spongeable during hanging (dab away

## Story behind the collection

This collection is an ode to high-quality, traditional craftsmanship. The wallcovering is made of pure, natural materials, from minerals and grasses to tropical plants.





## Colourways (6)



More info? <u>Click here</u>

# -ARTE<sup>®</sup>

Order samples, calculate quantities, view instructional videos, download technical information and more: www.arte-international.com

wallcoverings for the ultimate in refinement