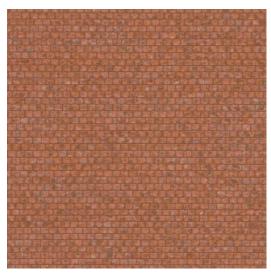

<u>40352</u> • Brick Couture Natural wallcovering on non-woven backing Handmade wallcovering with woven mica Width 91.44 cm (36.00"), sold by the linear metre/yard Free match 0 cm (0.00") Arte Clearpro or a good quality dispersion adhesive Moisten the product, paste the wall Good lightfastness Strippable B-s1, d0 Class A Spongeable during hanging (dab away