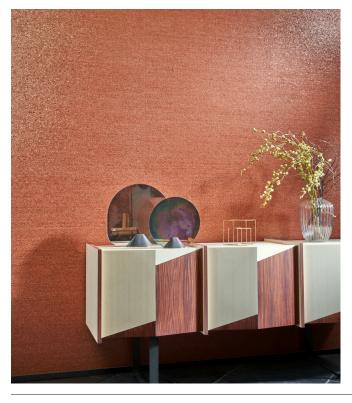

<u>40352</u> • Brick Couture Natural wallcovering on non-woven backing Handmade wallcovering with woven mica Width 91.44 cm (36.00"), sold by the linear metre/yard Free match 0 cm (0.00") Arte Clearpro or a good quality dispersion adhesive Moisten the product, paste the wall Good lightfastness Strippable B-s1, d0 Class A Spongeable during hanging (dab away

## Story behind the collection

This collection is an ode to high-quality, traditional craftsmanship. The wallcovering is made of pure, natural materials, from minerals and grasses to tropical plants.