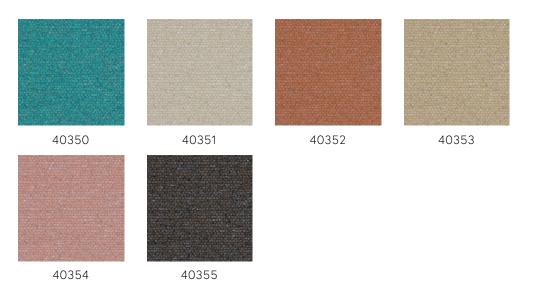

|
| Dimensions        | Width 91.44 cm (36.00"), solo<br>metre/yard |
| Pattern repeat    | Free match 0 cm (0.00")                     |
| Adhesive          | Arte Clearpro or a good quali<br>adhesive   |
| How to paste      | Moisten the product, paste th               |
| Light resistance  | Good lightfastness                          |
| How to remove     | Strippable                                  |
| Fire retardant EU | B-s1, d0                                    |
| Fire retardant US | Class A                                     |
| Maintenance       | Spongeable during hanging (o<br>glue)       |
|                   |                                             |

## woven backing woven mica d by the linear lity dispersion he wall dab away damp





### Colourways (6)



More info? <u>Click here</u>

www.arte-international.com

### -ARTE<sup>®</sup>

Order samples, calculate quantities, view instructional videos, download technical information and more:

wallcoverings for the ultimate in refinement