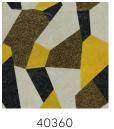

### **Technical specifications**

Reference 40360 • Pollen

Product category Couture

Composition

Natural wallcovering on non-woven backing

Description

Handmade wallcovering with mica flakes

Dimensions