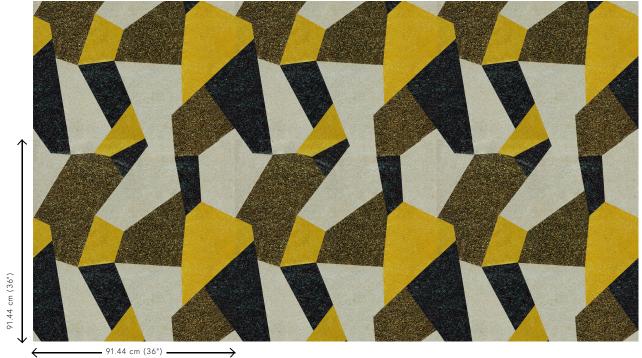

### **Technical specifications**

Reference 40360 • Pollen

Product category Couture

Composition

Natural wallcovering on non-woven backing

Description

Handmade wallcovering with mica flakes

Dimensions

Width 91.44 cm (36"), sold by the linear

metre/yard

Pattern repeat Straight match 91.44 cm (36.00")

Adhesive Arte Clearpro or a good quality dispersion

adhesive

How to paste Moisten the product, paste the wall