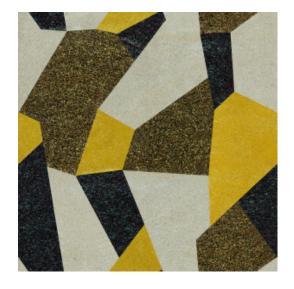

### **Technical specifications**

Reference 40360 • Pollen

Product category Couture

Composition

Natural wallcovering on non-woven backing

Description

Handmade wallcovering with mica flakes

Dimensions