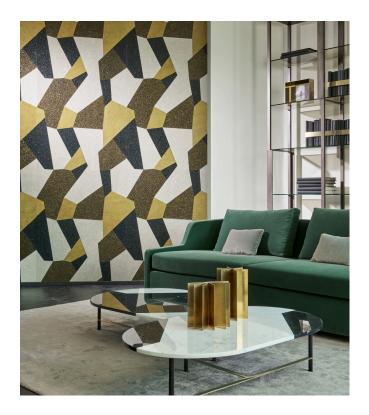

#### Story behind the collection

This collection is an ode to high-quality, traditional craftsmanship. The wallcovering is made of pure, natural materials, from minerals and grasses to tropical plants.

### **Technical specifications**

Reference 40360 • Pollen

Product category Couture

Composition

Natural wallcovering on non-woven backing

Description

Handmade wallcovering with mica flakes

Dimensions