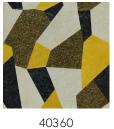

ction

This collection is an ode to high-quality, traditional craftsmanship. The wallcovering is made of pure, natural materials, from minerals and grasses to tropical plants.

#### Technical specifications

Reference 40362 · Ballerina

Product category Couture

Composition

Natural wallcovering on non-woven backing

Description

Handmade wallcovering with mica flakes

Dimensions

Width 91.44 cm (36"), sold by the linear

metre/yard

Pattern repeat Straight match 91.44 cm (36.00")

Adhesive Arte Clearpro or a good quality dispersion

adhesive

How to paste Moisten the product, paste the wall

Light resistance Good lightfastness

How to remove Strippable
Fire retardant EU B-s1, d0
Fire retardant US Class A

Maintenance Spongeable during hanging (dab away

damp glue)





## Colourways (3)







0 40361

40362

### View



More info? Click here

Order samples, calculate quantities, view instructional videos, download technical information and more: www.arte-international.com