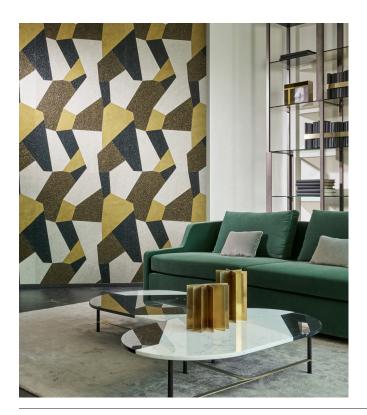

#### Story behind the collection

This collection is an ode to high-quality, traditional craftsmanship. The wallcovering is made of pure, natural materials, from minerals and grasses to tropical plants.

#### Technical specifications

Reference 40362 · Ballerina

Product category Couture

Composition

Natural wallcovering on non-woven backing

Description

Handmade wallcovering with mica flakes

Dimensions