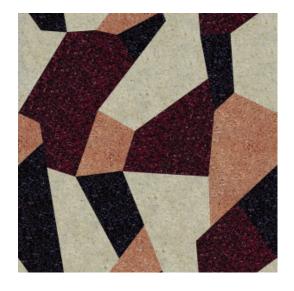

Story behind the collection

This collection is an ode to high-quality, traditional craftsmanship. The wallcovering is made of pure, natural materials, from minerals and grasses to tropical plants.

#### Technical specifications

Reference 40362 · Ballerina

Product category Couture

Composition

Natural wallcovering on non-woven backing

Description

Handmade wallcovering with mica flakes

Dimensions

Width 91.44 cm (36"), sold by the linear

metre/yard

Pattern repeat Straight match 91.44 cm (36.00")

Adhesive Arte Clearpro or a good quality dispersion

adhesive

How to paste Moisten the product, paste the wall

Light resistance Good lightfastness

How to remove Strippable
Fire retardant EU B-s1, d0
Fire retardant US Class A

Maintenance Spongeable during hanging (dab away

damp glue)





## Colourways (3)







0 40361

40362

### View



More info? Click here

Order samples, calculate quantities, view instructional videos, download technical information and more: www.arte-international.com