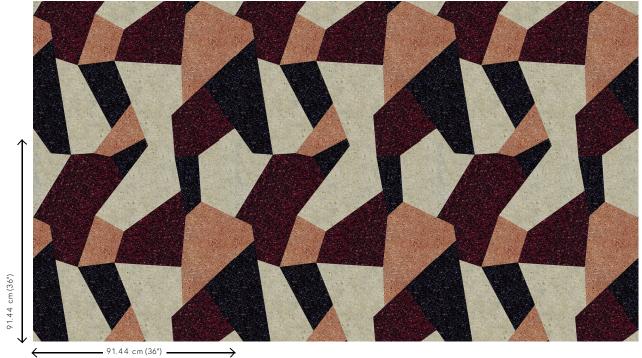

#### Technical specifications

Reference 40362 · Ballerina

Product category Couture

Composition

Natural wallcovering on non-woven backing

Description

Handmade wallcovering with mica flakes

Dimensions

Width 91.44 cm (36"), sold by the linear

metre/yard

Pattern repeat Straight match 91.44 cm (36.00")

Adhesive Arte Clearpro or a good quality dispersion

adhesive

How to paste Moisten the product, paste the wall