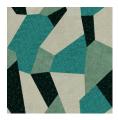

ion

This collection is an ode to high-quality, traditional craftsmanship. The wallcovering is made of pure, natural materials, from minerals and grasses to tropical plants.

#### Technical specifications

Reference 40362 · Ballerina

Product category Couture

Composition

Natural wallcovering on non-woven backing

Description

Handmade wallcovering with mica flakes

Dimensions

Width 91.44 cm (36"), sold by the linear

metre/yard

Pattern repeat Straight match 91.44 cm (36.00")

Adhesive Arte Clearpro or a good quality dispersion

adhesive

How to paste Moisten the product, paste the wall

Light resistance Good lightfastness

How to remove Strippable
Fire retardant EU B-s1, d0
Fire retardant US Class A

Maintenance Spongeable during hanging (dab away

damp glue)





## Colourways (3)







0 40361

40362

### View



More info? Click here

Order samples, calculate quantities, view instructional videos, download technical information and more: www.arte-international.com