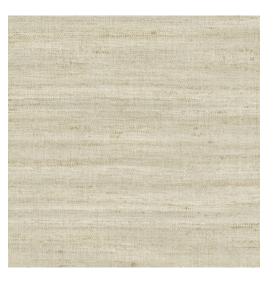

## **Technical specifications**

| <u>40500A</u> • Champagne                                                                                                                  |
|--------------------------------------------------------------------------------------------------------------------------------------------|
| Refined                                                                                                                                    |
| Vinyl wallpaper on paper backing                                                                                                           |
| Interwoven lighter and darker threads that<br>create horizontal stripes to give the illusion<br>of depth                                   |
| Rolls of 10.05 m x 1.00 m = 10 m <sup>2</sup> (11 yds x 39.37" = 108 sq. ft.)                                                              |
| Straight match 91 cm (35.83"), or free match 0 cm (0.00")                                                                                  |
| You can hang Lignes in two ways: matching<br>the drops for a uniform look, or not<br>matching the drops for the effect of natural<br>linen |
| Arte Clearpro or a good quality dispersion adhesive                                                                                        |
| Method 1: paste the wall and moisten the wallcovering. Method 2: paste the wallcovering.                                                   |
| Good lightfastness                                                                                                                         |
| Peelable                                                                                                                                   |
| B-s2, d0                                                                                                                                   |
| Class A                                                                                                                                    |
| Extra-washable                                                                                                                             |
|                                                                                                                                            |