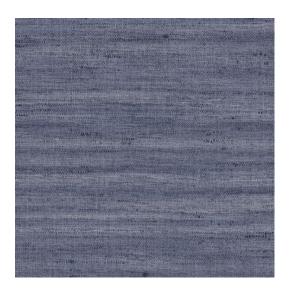

#### **Technical specifications**

|                   | 405.00                                                                                                                                     |
|-------------------|--------------------------------------------------------------------------------------------------------------------------------------------|
| Reference         | <u>40502</u>                                                                                                                               |
| Product category  | Refined                                                                                                                                    |
| Composition       | Vinyl wallpaper on paper backing                                                                                                           |
| Description       | Wallpaper with the natural look of real linen                                                                                              |
| Dimensions        | XL-ROLL: Rolls of 10.05 m x 1.00 m = 10 m <sup>2</sup> (11 yds x 39.37" = 108 sq. ft.)                                                     |
| Pattern repeat    | Straight match 91 cm (35.83"), or free match 0 cm (0.00")                                                                                  |
| Remark            | You can hang Lignes in two ways: matching<br>the drops for a uniform look, or not<br>matching the drops for the effect of natural<br>linen |
| Adhesive          | Arte Clearpro or a good quality dispersion<br>adhesive                                                                                     |
| How to paste      | Method 1: paste the wall and moisten the wallcovering. Method 2: paste the wallcovering.                                                   |
| Light resistance  | Good lightfastness                                                                                                                         |
| How to remove     | Peelable                                                                                                                                   |
| Fire retardant EU | B-s2, d0                                                                                                                                   |
| Fire retardant US | Class A                                                                                                                                    |
| Maintenance       | Extra-washable                                                                                                                             |

#### Story behind the collection

Linen has been a highly valued element in our interiors for centuries. It is a timeless classic and has a natural aspect with an irregular structure. This can be very outspoken or rather subtle, depending on the yarn. This typical, unique texture is what makes linen so charismatic.