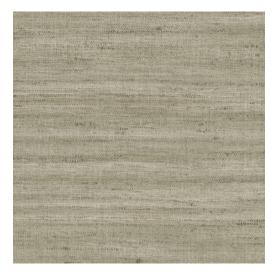

#### Technical specifications

Reference <u>40503A</u> • Paille

Product category Refined

Composition Vinyl wallpaper on paper backing

Description Interwoven lighter and darker threads that

create horizontal stripes to give the illusion

of depth

Dimensions Rolls of 10.05 m x 1.00 m = 10 m<sup>2</sup> (11 yds x

39.37" = 108 sq. ft.)

Pattern repeat Straight match 91 cm (35.83"), or free match

0 cm (0.00")

Remark You can hang Lignes in two ways: matching