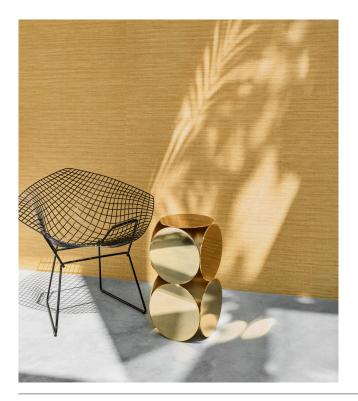

#### Story behind the collection

The most beautiful textures found in nature can also be showcased on the wall resulting into striking effects. From woven grasses to braided leaves and even leather: in the form of wallpaper, they shine brighter than ever. They are complemented by the textures of rough or very finely woven linen and brilliant silk. The colour palette of this vinyl collection ranges from timeless, soft hues to striking colour tones.

#### Technical specifications

Reference <u>40503A</u> • Paille

Product category Refined

Composition Vinyl wallpaper on paper backing

Description Interwoven lighter and darker threads that

create horizontal stripes to give the illusion

of depth

Dimensions Rolls of 10.05 m x 1.00 m = 10 m<sup>2</sup> (11 yds x

39.37" = 108 sq. ft.)

Pattern repeat Straight match 91 cm (35.83"), or free match

0 cm (0.00")

Remark You can hang Lignes in two ways: matching

the drops for a uniform look, or not

matching the drops for the effect of natural

linen

Adhesive Arte Clearpro or a good quality dispersion

adhesive

How to paste Method 1: paste the wall and moisten the

wallcovering. Method 2: paste the