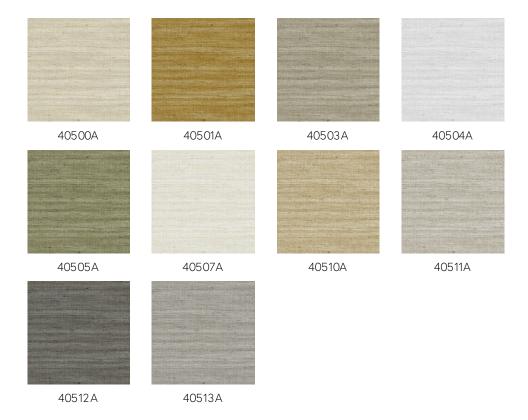

Composition Vinyl wallpaper on paper backing

Description Interwoven lighter and darker threads that

create horizontal stripes to give the illusion

of depth

Dimensions Rolls of 10.05 m x 1.00 m = 10 m<sup>2</sup> (11 yds x

39.37" = 108 sq. ft.)

Pattern repeat Straight match 91 cm (35.83"), or free match

0 cm (0.00")

Remark You can hang Lignes in two ways: matching

the drops for a uniform look, or not

matching the drops for the effect of natural

linen

Adhesive Arte Clearpro or a good quality dispersion

adhesive

How to paste Method 1: paste the wall and moisten the

wallcovering. Method 2: paste the

wallcovering.

Light resistance Good lightfastness

How to remove Peelable
Fire retardant EU B-s2, d0
Fire retardant US Class A

Maintenance Extra-washable





## Colourways (10)



### More info? Click here

Order samples, calculate quantities, view instructional videos, download technical information and more: www.arte-international.com