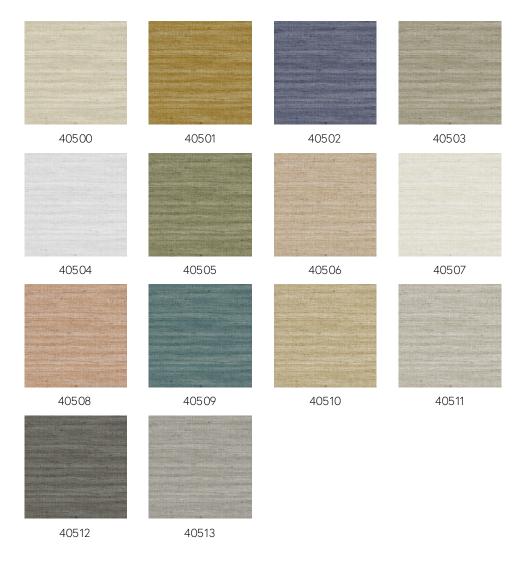

>40506</u>
Product category Refined

Composition Vinyl wallpaper on paper backing

Description Wallpaper with the natural look of real linen Dimensions XL-ROLL: Rolls of 10.05 m x 1.00 m = 10 m<sup>2</sup> (11

 $yds \times 39.37$ " = 108 sq. ft.)

Pattern repeat Straight match 91 cm (35.83"), or free match

0 cm (0.00")

Remark You can hang Lignes in two ways: matching

the drops for a uniform look, or not

matching the drops for the effect of natural

linen

Adhesive Arte Clearpro or a good quality dispersion

adhesive

How to paste Method 1: paste the wall and moisten the

wallcovering. Method 2: paste the

wallcovering.

Light resistance Good lightfastness

How to remove Peelable
Fire retardant EU B-s2, d0
Fire retardant US Class A

Maintenance Extra-washable





### Colourways (14)



# More info? Click here

Order samples, calculate quantities, view instructional videos, download technical information and more: www.arte-international.com