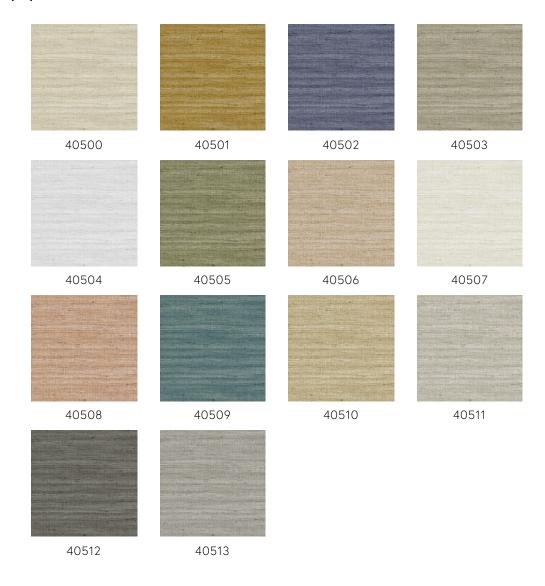

fined Product category

Composition Vinyl wallpaper on paper backing

Wallpaper with the natural look of real linen Description XL-ROLL: Rolls of 10.05 m  $\times$  1.00 m = 10  $\text{m}^2$ Dimensions

 $(11 \text{ yds } \times 39.37" = 108 \text{ sq. ft.})$ 

Pattern repeat Straight match 91 cm (35.83"), or free match

0 cm (0.00")

Remark You can hang Lignes in two ways: matching

the drops for a uniform look, or not matching the drops for the effect of natural linen

Arte Clearpro or a good quality dispersion adhesive

Method 1: paste the wall and moisten the How to paste

wallcovering. Method 2: paste the

wallcovering.

Light resistance Good lightfastness

How to remove Peelable B-s2, d0 Fire retardant EU Fire retardant US Class A

Maintenance Extra-washable





## Colourways (14)



## More info? Click here

Order samples, calculate quantities, view instructional videos, download technical information and more: www.arte-international.com