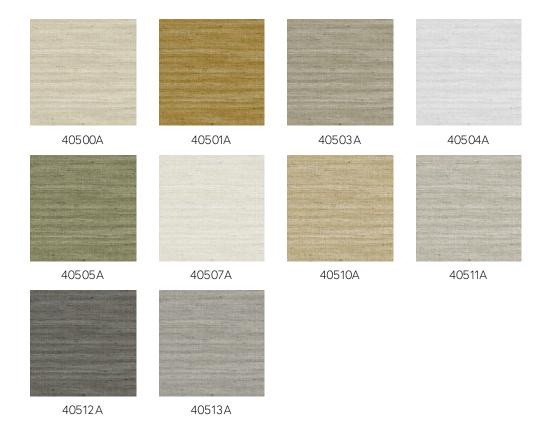

mposition Vinyl wallpaper on paper backing

Description Interwoven lighter and darker threads that

create horizontal stripes to give the illusion

of depth

Dimensions Rolls of 10.05 m x 1.00 m =  $10 \text{ m}^2$  (11 yds x

39.37" = 108 sq. ft.)

Pattern repeat Straight match 91 cm (35.83"), or free match

0 cm (0.00")

Remark You can hang Lignes in two ways: matching

the drops for a uniform look, or not

matching the drops for the effect of natural

linen

Adhesive Arte Clearpro or a good quality dispersion

adhesive

How to paste Method 1: paste the wall and moisten the

wallcovering. Method 2: paste the

wallcovering.

Light resistance Good lightfastness

How to remove Peelable
Fire retardant EU B-s2, d0
Fire retardant US Class A

Maintenance Extra-washable





## Colourways (10)



## More info? Click here

Order samples, calculate quantities, view instructional videos, download technical information and more: www.arte-international.com