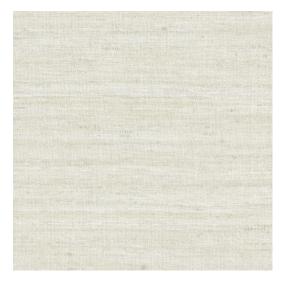

#### Technical specifications

Reference <u>40507A</u> • Pearl

Product category Refined

Composition Vinyl wallpaper on paper backing

Description Interwoven lighter and darker threads that

create horizontal stripes to give the illusion

of depth

Dimensions Rolls of 10.05 m x 1.00 m =  $10 \text{ m}^2$  (11 yds x

39.37" = 108 sq. ft.)

Pattern repeat Straight match 91 cm (35.83"), or free match

0 cm (0.00")

Remark You can hang Lignes in two ways: matching