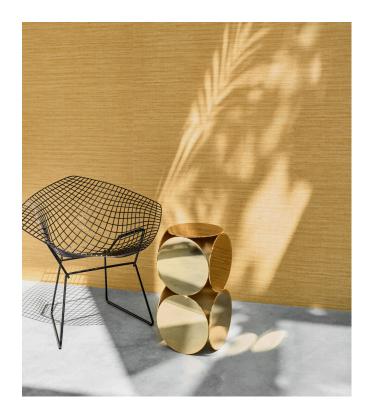

### Story behind the collection

The most beautiful textures found in nature can also be showcased on the wall resulting into striking effects. From woven grasses to braided leaves and even leather: in the form of wallpaper, they shine brighter than ever. They are complemented by the textures of rough or very finely woven linen and brilliant silk. The colour palette of this vinyl collection ranges from timeless, soft hues to striking colour tones.

#### Technical specifications

Reference 40510A • Straw

Product category Refined

Composition Vinyl wallpaper on paper backing

Description Interwoven lighter and darker threads that

create horizontal stripes to give the illusion

of depth

Dimensions Rolls of 10.05 m x 1.00 m = 10  $m^2$  (11 yds x

39.37" = 108 sq. ft.)

Pattern repeat Straight match 91 cm (35.83"), or free match

0 cm (0.00")

Remark You can hang Lignes in two ways: matching

the drops for a uniform look, or not matching

the drops for the effect of natural linen

Adhesive Arte Clearpro or a good quality dispersion

adhesive

How to paste Method 1: paste the wall and moisten the

wallcovering. Method 2: paste the