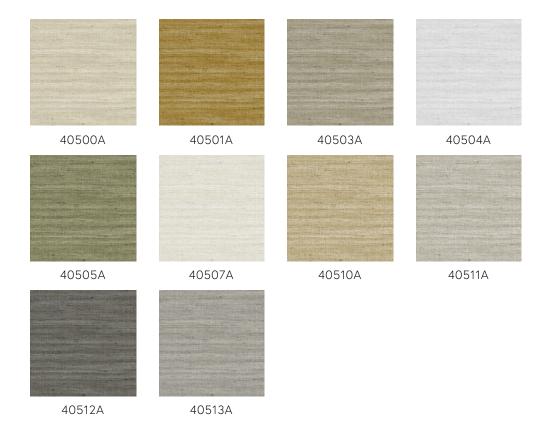

fined

Composition Vinyl wallpaper on paper backing

Description Interwoven lighter and darker threads that

create horizontal stripes to give the illusion

of depth

Dimensions Rolls of 10.05 m x 1.00 m = 10  $m^2$  (11 yds x

39.37" = 108 sq. ft.)

Pattern repeat Straight match 91 cm (35.83"), or free match

0 cm (0.00")

Remark You can hang Lignes in two ways: matching

the drops for a uniform look, or not matching

the drops for the effect of natural linen

Adhesive Arte Clearpro or a good quality dispersion

adhesive

How to paste Method 1: paste the wall and moisten the

wallcovering. Method 2: paste the

wallcovering.

Light resistance Good lightfastness

How to remove Peelable
Fire retardant EU B-s2, d0
Fire retardant US Class A

Maintenance Extra-washable





## Colourways (10)



## More info? Click here

Order samples, calculate quantities, view instructional videos, download technical information and more: www.arte-international.com