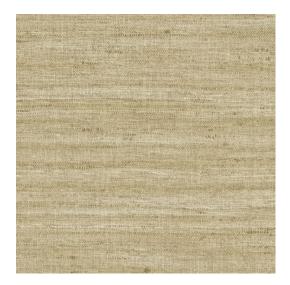

#### Technical specifications

Reference 40510A • Straw

Product category Refined

Composition Vinyl wallpaper on paper backing

Description Interwoven lighter and darker threads that

create horizontal stripes to give the illusion

of depth

Dimensions Rolls of 10.05 m x 1.00 m = 10  $m^2$  (11 yds x

39.37" = 108 sq. ft.)

Pattern repeat Straight match 91 cm (35.83"), or free match

0 cm (0.00")

Remark You can hang Lignes in two ways: matching