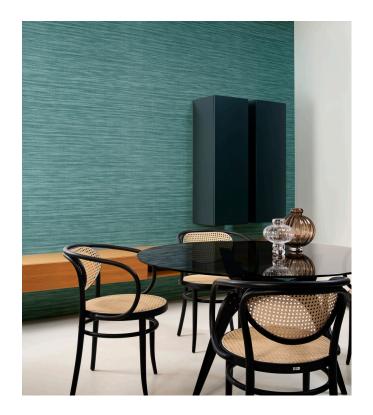

### Story behind the collection

Linen has been a highly valued element in our interiors for centuries. It is a timeless classic and has a natural aspect with an irregular structure. This can be very outspoken or rather subtle, depending on the yarn. This typical, unique texture is what makes linen so charismatic.

#### Technical specifications

Adhesive

Reference 40511
Product category Refined

Composition Vinyl wallpaper on paper backing

Description Wallpaper with the natural look of real linen

Dimensions XL-ROLL: Rolls of 10.05 m x 1.00 m =  $10 \text{ m}^2$ 

 $(11 \text{ yds } \times 39.37" = 108 \text{ sq. ft.})$ 

Pattern repeat Straight match 91 cm (35.83"), or free match

0 cm (0.00")

Remark You can hang Lignes in two ways: matching

the drops for a uniform look, or not matching the drops for the effect of natural linen