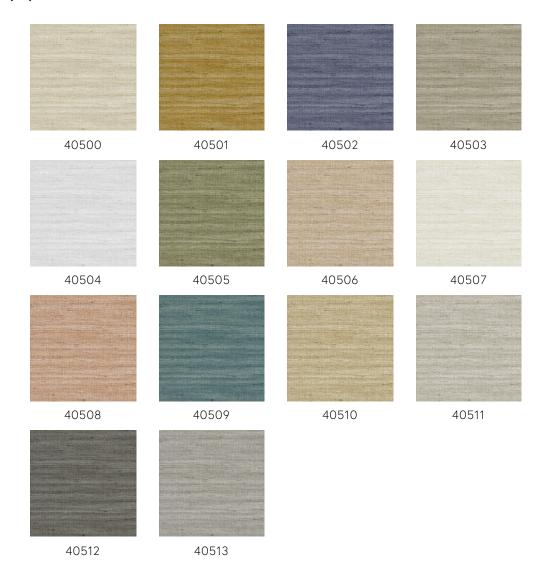

11
Product category Refined

Composition Vinyl wallpaper on paper backing

Description Wallpaper with the natural look of real linen

Dimensions XL-ROLL: Rolls of 10.05 m x 1.00 m =  $10 \text{ m}^2$ 

 $(11 \text{ yds } \times 39.37" = 108 \text{ sq. ft.})$ 

Pattern repeat Straight match 91 cm (35.83"), or free match

0 cm (0.00")

Remark You can hang Lignes in two ways: matching

the drops for a uniform look, or not matching the drops for the effect of natural linen

Arte Clearpro or a good quality dispersion

adhesive

How to paste Method 1: paste the wall and moisten the

wallcovering. Method 2: paste the

wallcovering.

Light resistance Good lightfastness

How to remove Peelable
Fire retardant EU B-s2, d0
Fire retardant US Class A

Maintenance Extra-washable





## Colourways (14)



## More info? Click here

Order samples, calculate quantities, view instructional videos, download technical information and more: www.arte-international.com