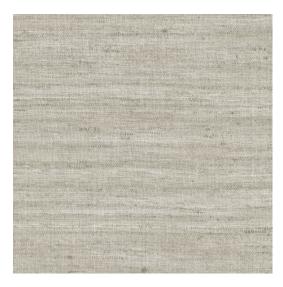

## Technical specifications

| Reference         | <u>40511A</u> • Sandstone                                                                                                                  |
|-------------------|--------------------------------------------------------------------------------------------------------------------------------------------|
| Product category  | Refined                                                                                                                                    |
| Composition       | Vinyl wallpaper on paper backing                                                                                                           |
| Description       | Interwoven lighter and darker threads that<br>create horizontal stripes to give the illusion<br>of depth                                   |
| Dimensions        | Rolls of 10.05 m x 1.00 m = 10 m² (11 yds x<br>39.37" = 108 sq. ft.)                                                                       |
| Pattern repeat    | Straight match 91 cm (35.83"), or free match 0 cm (0.00")                                                                                  |
| Remark            | You can hang Lignes in two ways: matching<br>the drops for a uniform look, or not<br>matching the drops for the effect of natural<br>linen |
| Adhesive          | Arte Clearpro or a good quality dispersion<br>adhesive                                                                                     |
| How to paste      | Method 1: paste the wall and moisten the wallcovering. Method 2: paste the wallcovering.                                                   |
| Light resistance  | Good lightfastness                                                                                                                         |
| How to remove     | Peelable                                                                                                                                   |
| Fire retardant EU | B-s2, d0                                                                                                                                   |
| Fire retardant US | Class A                                                                                                                                    |
| Maintenance       | Extra-washable                                                                                                                             |