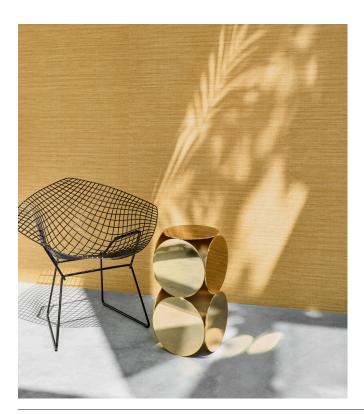

## Story behind the collection

The most beautiful textures found in nature can also be showcased on the wall resulting into striking effects. From woven grasses to braided leaves and even leather: in the form of wallpaper, they shine brighter than ever. They are complemented by the textures of rough or very finely woven linen and brilliant silk. The colour palette of this vinyl collection ranges from timeless, soft hues to striking colour tones.