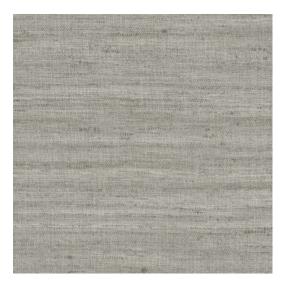

## Technical specifications

| Reference         | <u>40513A</u> • Stone                                                                                                                      |
|-------------------|--------------------------------------------------------------------------------------------------------------------------------------------|
| Product category  | Refined                                                                                                                                    |
| Composition       | Vinyl wallpaper on paper backing                                                                                                           |
| Description       | Interwoven lighter and darker threads that<br>create horizontal stripes to give the illusion<br>of depth                                   |
| Dimensions        | Rolls of 10.05 m x 1.00 m = 10 m² (11 yds x<br>39.37" = 108 sq. ft.)                                                                       |
| Pattern repeat    | Straight match 91 cm (35.83"), or free match 0 cm (0.00")                                                                                  |
| Remark            | You can hang Lignes in two ways: matching<br>the drops for a uniform look, or not<br>matching the drops for the effect of natural<br>linen |
| Adhesive          | Arte Clearpro or a good quality dispersion<br>adhesive                                                                                     |
| How to paste      | Method 1: paste the wall and moisten the wallcovering. Method 2: paste the wallcovering.                                                   |
| Light resistance  | Good lightfastness                                                                                                                         |
| How to remove     | Peelable                                                                                                                                   |
| Fire retardant EU | B-s2, d0                                                                                                                                   |
| Fire retardant US | Class A                                                                                                                                    |
| Maintenance       | Extra-washable                                                                                                                             |