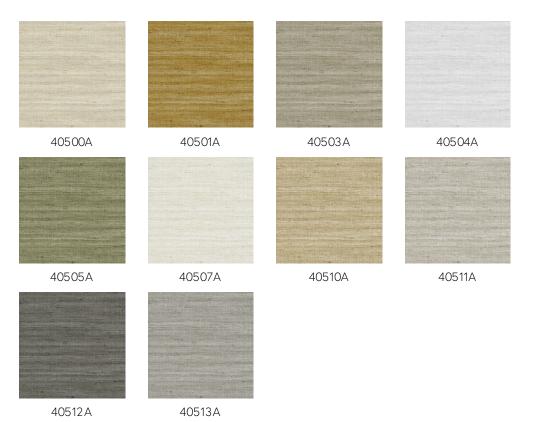

|
| Maintenance       | Extra-washable                                                                                                                             |

LIGNES Collection Textura

## Story behind the collection

The most beautiful textures found in nature can also be showcased on the wall resulting into striking effects. From woven grasses to braided leaves and even leather: in the form of wallpaper, they shine brighter than ever. They are complemented by the textures of rough or very finely woven linen and brilliant silk. The colour palette of this vinyl collection ranges from timeless, soft hues to striking colour tones.





## Colourways (10)



More info? <u>Click here</u>





## -ARTE®

wallcoverings for the ultimate in refinement