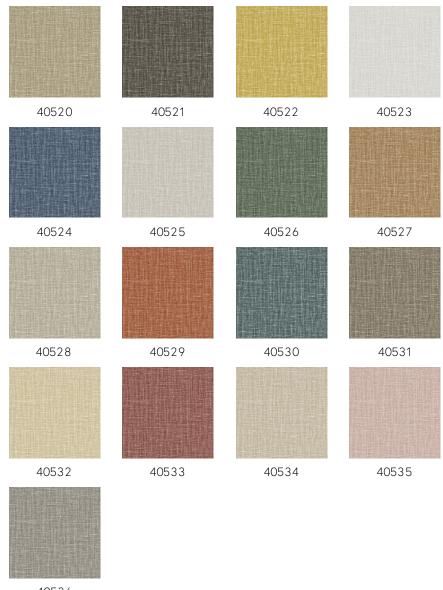

spoken or rather subtle, depending on the yarn. This typical, unique texture is what makes linen so charismatic.

#### Technical specifications

Reference 40520
Product category Refined

Composition Vinyl wallpaper on non-woven backing Description Wallpaper with the natural look of real linen Dimensions XL-ROLL: Rolls of  $10.05 \text{ m} \times 1.00 \text{ m} = 10 \text{ m}^2$  (11)

 $yds \times 39.37$ " = 108 sq. ft.)

Pattern repeat Free match 0 cm (0.00")

Adhesive Arte Clearpro or a good quality dispersion

adhesive

How to paste Method 1: paste the wall and moisten the

wallcovering. Method 2: paste the

wallcovering.

Light resistance Good lightfastness

How to remove Peelable
Fire retardant EU B-s2, d0
Fire retardant US Class A

Maintenance Extra-washable





## Colourways (17)



40536

## More info? Click here

 $Order\ samples,\ calculate\ quantities,\ view\ instructional\ videos,\ download\ technical\ information\ and\ more:\ www.arte-international.com$