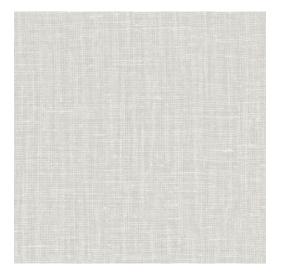

#### Technical specifications

Reference <u>40523A</u> • Ash Product category Refined

Composition Vinyl wallpaper on non-woven backing

Description A flawless reproduction of the structure of

fine linen

Dimensions Rolls of 10.05 m x 1.00 m =  $10 \text{ m}^2$  (11 yds x

39.37" = 108 sq. ft.)

Pattern repeat Free match 0 cm (0.00")

Adhesive Arte Clearpro or a good quality dispersion

adhesive

How to paste Method 1: paste the wall and moisten the

wallcovering. Method 2: paste the