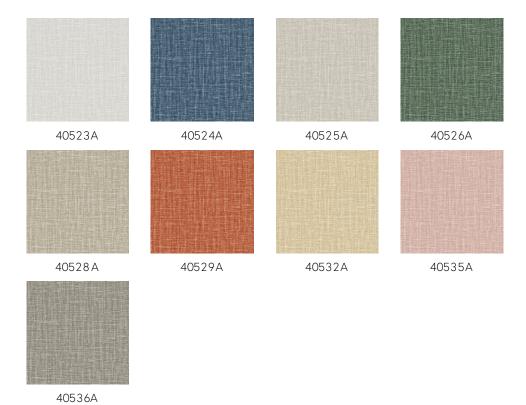

linen and brilliant silk. The colour palette of this vinyl collection ranges from timeless, soft hues to striking colour tones.

#### Technical specifications

Reference <u>40523A</u> • Ash Product category Refined

Composition Vinyl wallpaper on non-woven backing

Description A flawless reproduction of the structure of

fine linen

Dimensions Rolls of 10.05 m x 1.00 m =  $10 \text{ m}^2$  (11 yds x

39.37" = 108 sq. ft.)

Pattern repeat Free match 0 cm (0.00")

Adhesive Arte Clearpro or a good quality dispersion

adhesive

How to paste Method 1: paste the wall and moisten the

wallcovering. Method 2: paste the

wallcovering.

Light resistance Good lightfastness

How to remove Peelable
Fire retardant EU B-s2, d0
Fire retardant US Class A

Maintenance Extra-washable





## Colourways (9)



### More info? Click here

Order samples, calculate quantities, view instructional videos, download technical information and more: www.arte-international.com