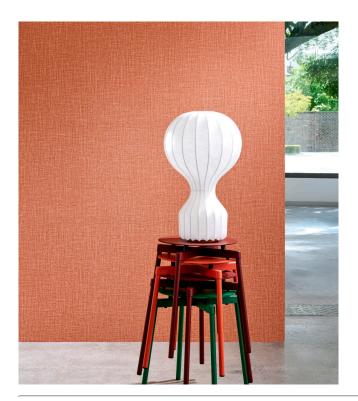

#### Story behind the collection

The most beautiful textures found in nature can also be showcased on the wall resulting into striking effects. From woven grasses to braided leaves and even leather: in the form of wallpaper, they shine brighter than ever. They are complemented by the textures of rough or very finely woven linen and brilliant silk. The colour palette of this vinyl collection ranges from timeless, soft hues to striking colour tones.