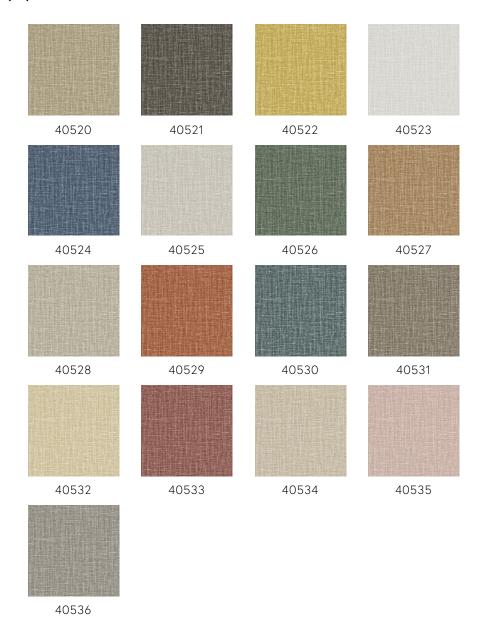

ken or rather subtle, depending on the yarn. This typical, unique texture is what makes linen so charismatic.

## **Technical specifications**

Reference 40525
Product category Refined

Composition Vinyl wallpaper on non-woven backing Description Wallpaper with the natural look of real linen Dimensions XL-ROLL: Rolls of 10.05 m  $\times$  1.00 m = 10 m<sup>2</sup>

 $(11 \text{ yds} \times 39.37" = 108 \text{ sq. ft.})$ 

Pattern repeat Free match 0 cm (0.00")

Adhesive Arte Clearpro or a good quality dispersion

adhesive

How to paste Method 1: paste the wall and moisten the

wallcovering. Method 2: paste the

wallcovering.

Light resistance Good lightfastness

How to remove Peelable
Fire retardant EU B-s2, d0
Fire retardant US Class A

Maintenance Extra-washable





## Colourways (17)



## More info? Click here

Order samples, calculate quantities, view instructional videos, download technical information and more: www.arte-international.com