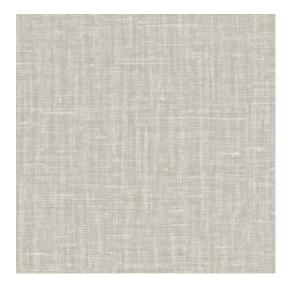

## **Technical specifications**

Reference 40525
Product category Refined

Composition Vinyl wallpaper on non-woven backing Description Wallpaper with the natural look of real linen Dimensions XL-ROLL: Rolls of 10.05 m  $\times$  1.00 m = 10 m<sup>2</sup>