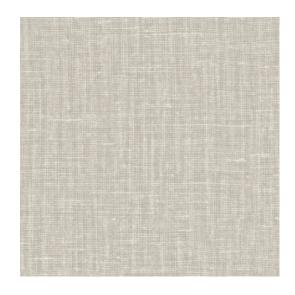

### **Technical specifications**

| Reference         | <u>40525A</u> • Linen                                                                    |
|-------------------|------------------------------------------------------------------------------------------|
| Product category  | Refined                                                                                  |
| Composition       | Vinyl wallpaper on paper backing                                                         |
| Description       | A flawless reproduction of the structure of fine linen                                   |
| Dimensions        | Rolls of 10.05 m x 1.00 m = 10 m <sup>2</sup> (11 yds x 39.37" = 108 sq. ft.)            |
| Pattern repeat    | Free match 0 cm (0.00")                                                                  |
| Adhesive          | Arte Clearpro or a good quality dispersion adhesive                                      |
| How to paste      | Method 1: paste the wall and moisten the wallcovering. Method 2: paste the wallcovering. |
| Light resistance  | Good lightfastness                                                                       |
| How to remove     | Peelable                                                                                 |
| Fire retardant EU | B-s2, d0                                                                                 |
| Fire retardant US | Class A                                                                                  |
| Maintenance       | Extra-washable                                                                           |