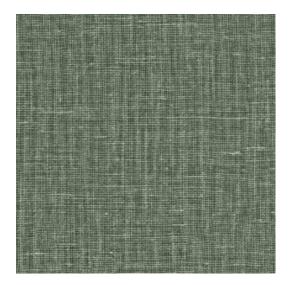

## **Technical specifications**

Reference <u>40526</u> Product category Refined

Composition Vinyl wallpaper on non-woven backing Description Wallpaper with the natural look of real linen Dimensions XL-ROLL: Rolls of 10.05 m  $\times$  1.00 m = 10 m<sup>2</sup>