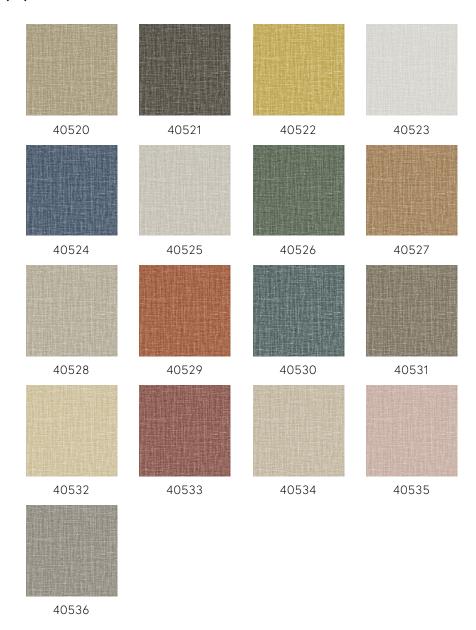

rather subtle, depending on the yarn. This typical, unique texture is what makes linen so charismatic.

## **Technical specifications**

Reference <u>40526</u> Product category Refined

Composition Vinyl wallpaper on non-woven backing Description Wallpaper with the natural look of real linen Dimensions XL-ROLL: Rolls of 10.05 m  $\times$  1.00 m = 10 m<sup>2</sup>

 $(11 \text{ yds} \times 39.37" = 108 \text{ sq. ft.})$ 

Pattern repeat Free match 0 cm (0.00")

Adhesive Arte Clearpro or a good quality dispersion

adhesive

How to paste Method 1: paste the wall and moisten the

wallcovering. Method 2: paste the

wallcovering.

Light resistance Good lightfastness

How to remove Peelable
Fire retardant EU B-s2, d0
Fire retardant US Class A

Maintenance Extra-washable





## Colourways (17)



## More info? Click here

Order samples, calculate quantities, view instructional videos, download technical information and more: www.arte-international.com