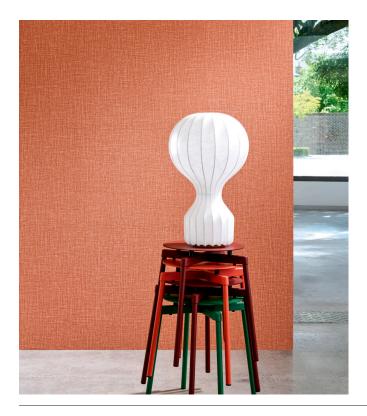

## Story behind the collection

The most beautiful textures found in nature can also be showcased on the wall resulting into striking effects. From woven grasses to braided leaves and even leather: in the form of wallpaper, they shine brighter than ever. They are complemented by the textures of rough or very finely woven linen and brilliant silk. The colour palette of this vinyl collection ranges from timeless, soft hues to striking colour tones.