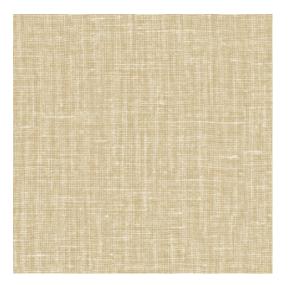

## Technical specifications

Reference 40532A • Sand

Product category Refined

Composition Vinyl wallpaper on non-woven backing

Description A flawless reproduction of the structure of

fine linen

Dimensions Rolls of 10.05 m x 1.00 m =  $10 \text{ m}^2$  (11 yds x

39.37" = 108 sq. ft.)

Pattern repeat Free match 0 cm (0.00")

Adhesive Arte Clearpro or a good quality dispersion

adhesive

How to paste Method 1: paste the wall and moisten the

wallcovering. Method 2: paste the

wallcovering.

Light resistance Good lightfastness

How to remove Peelable
Fire retardant EU B-s2, d0
Fire retardant US Class A

Maintenance Extra-washable