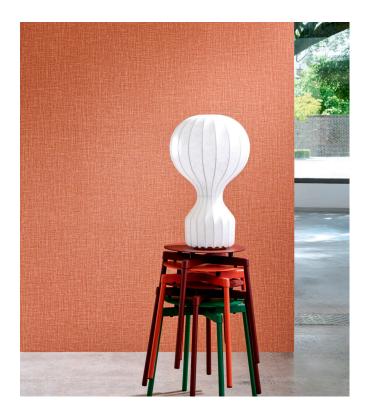

## Story behind the collection

The most beautiful textures found in nature can also be showcased on the wall resulting into striking effects. From woven grasses to braided leaves and even leather: in the form of wallpaper, they shine brighter than ever. They are complemented by the textures of rough or very finely woven linen and brilliant silk. The colour palette of this vinyl collection ranges from timeless, soft hues to striking colour tones.

## Technical specifications

Reference <u>40536A</u> • Galet

Product category Refined

Composition Vinyl wallpaper on paper backing

Description A flawless reproduction of the structure of

fine linen

Dimensions Rolls of 10.05 m x 1.00 m = 10 m<sup>2</sup> (11 yds x