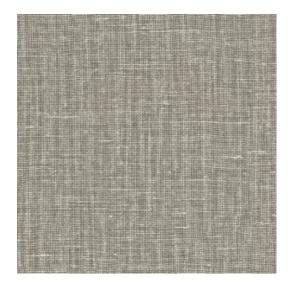

## Technical specifications

Reference <u>40536A</u> • Galet

Product category Refined

Composition Vinyl wallpaper on paper backing

Description A flawless reproduction of the structure of

fine linen

Dimensions Rolls of 10.05 m x 1.00 m = 10 m<sup>2</sup> (11 yds x