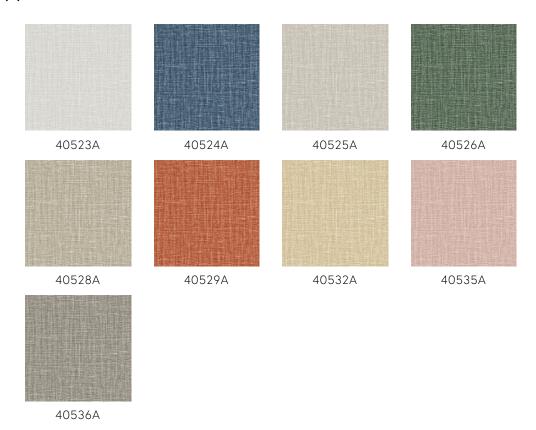

oven linen and brilliant silk. The colour palette of this vinyl collection ranges from timeless, soft hues to striking colour tones.

## Technical specifications

Reference <u>40536A</u> • Galet

Product category Refined

Composition Vinyl wallpaper on paper backing

Description A flawless reproduction of the structure of

fine linen

Dimensions Rolls of 10.05 m x 1.00 m = 10 m<sup>2</sup> (11 yds x

39.37" = 108 sq. ft.)

Pattern repeat Free match 0 cm (0.00")

Adhesive Arte Clearpro or a good quality dispersion

adhesive

How to paste Method 1: paste the wall and moisten the

wallcovering. Method 2: paste the

wallcovering.

Light resistance Good lightfastness

How to remove Peelable
Fire retardant EU B-s2, d0
Fire retardant US Class A

Maintenance Extra-washable





## Colourways (9)



## More info? Click here

Order samples, calculate quantities, view instructional videos, download technical information and more: www.arte-international.com