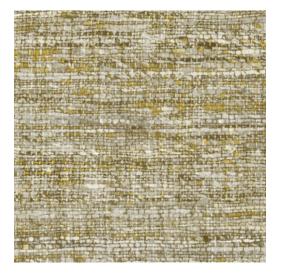

### Technical specifications

Reference <u>40540A</u> • Malt

Product category Refined

Composition Vinyl wallpaper on paper backing

Description An outspoken, thick weave that retains the

authentic linen structure