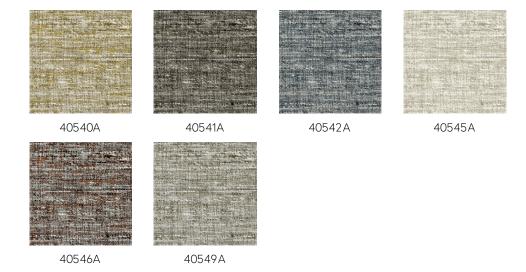

e of this vinyl collection ranges from timeless, soft hues to striking colour tones.

### Technical specifications

Reference <u>40540A</u> • Malt

Product category Refined

Composition Vinyl wallpaper on paper backing

Description An outspoken, thick weave that retains the

authentic linen structure

Dimensions Rolls of 10.05 m x 1.00 m = 10 m<sup>2</sup> (11 yds x

39.37" = 108 sq. ft.)

Pattern repeat Straight match 91 cm (35.83"), or free match

0 cm (0.00")

Adhesive Arte Clearpro or a good quality dispersion

adhesive

How to paste Method 1: paste the wall and moisten the

wallcovering. Method 2: paste the

wallcovering.

Light resistance Good lightfastness

How to remove Peelable
Fire retardant EU B-s2, d0
Fire retardant US Class A

Maintenance Extra-washable





# Colourways (6)



## More info? Click here