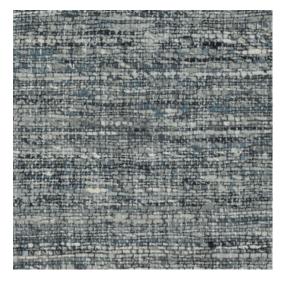

## Story behind the collection

Linen has been a highly valued element in our interiors for centuries. It is a timeless classic and has a natural aspect with an irregular structure. This can be very outspoken or rather subtle, depending on the yarn. This typical, unique texture is what makes linen so charismatic.

## Technical specifications

Reference 40542
Product category Refined

Composition Vinyl wallpaper on paper backing

Description Wallpaper with the natural look of real linen Dimensions XL-ROLL: Rolls of 10.05 m  $\times$  1.00 m = 10 m<sup>2</sup>