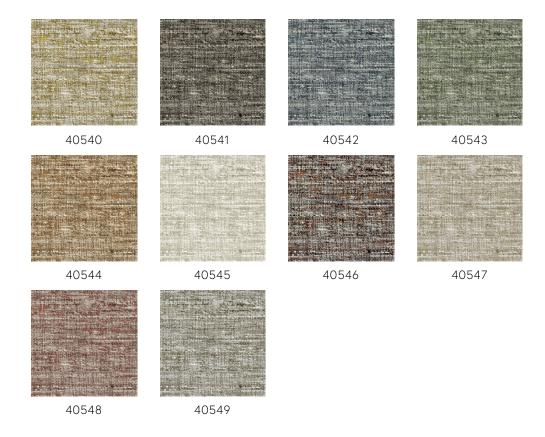

paper on paper backing

Description Wallpaper with the natural look of real linen Dimensions XL-ROLL: Rolls of 10.05 m  $\times$  1.00 m = 10 m<sup>2</sup>

/11 ...l - .. 20 27 100 - .. f+ \

 $(11 \text{ yds } \times 39.37" = 108 \text{ sq. ft.})$ 

Pattern repeat Straight match 91 cm (35.83"), or free match

0 cm (0.00")

Remark You can hang Aspero in two ways: matching

the drops for a uniform look, or not matching

the drops for the effect of natural linen

Adhesive Arte Clearpro or a good quality dispersion

adhesive

How to paste Method 1: paste the wall and moisten the

wallcovering. Method 2: paste the

wallcovering.

Light resistance Good lightfastness

How to remove Peelable
Fire retardant EU B-s2, d0
Fire retardant US Class A

Maintenance Extra-washable





## Colourways (10)



## More info? Click here

Order samples, calculate quantities, view instructional videos, download technical information and more: www.arte-international.com