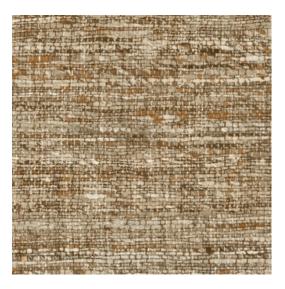

# Story behind the collection

Linen has been a highly valued element in our interiors for centuries. It is a timeless classic and has a natural aspect with an irregular structure. This can be very outspoken or rather subtle, depending on the yarn. This typical, unique texture is what makes linen so charismatic.

| Reference         | 40544                                                                                                                                      |
|-------------------|--------------------------------------------------------------------------------------------------------------------------------------------|
| Product category  | Refined                                                                                                                                    |
| Composition       | Vinyl wallpaper on paper backing                                                                                                           |
| Description       | Wallpaper with the natural look of real linen                                                                                              |
| Dimensions        | XL-ROLL: Rolls of 10.05 m x 1.00 m = 10 m <sup>2</sup> (11 yds x 39.37" = 108 sq. ft.)                                                     |
| Pattern repeat    | Straight match 91 cm (35.83"), or free match 0 cm (0.00")                                                                                  |
| Remark            | You can hang Aspero in two ways: matching<br>the drops for a uniform look, or not<br>matching the drops for the effect of natural<br>linen |
| Adhesive          | Arte Clearpro or a good quality dispersion adhesive                                                                                        |
| How to paste      | Method 1: paste the wall and moisten the wallcovering. Method 2: paste the wallcovering.                                                   |
| Light resistance  | Good lightfastness                                                                                                                         |
| How to remove     | Peelable                                                                                                                                   |
| Fire retardant EU | B-s2, d0                                                                                                                                   |
| Fire retardant US | Class A                                                                                                                                    |
| Maintenance       | Extra-washable                                                                                                                             |